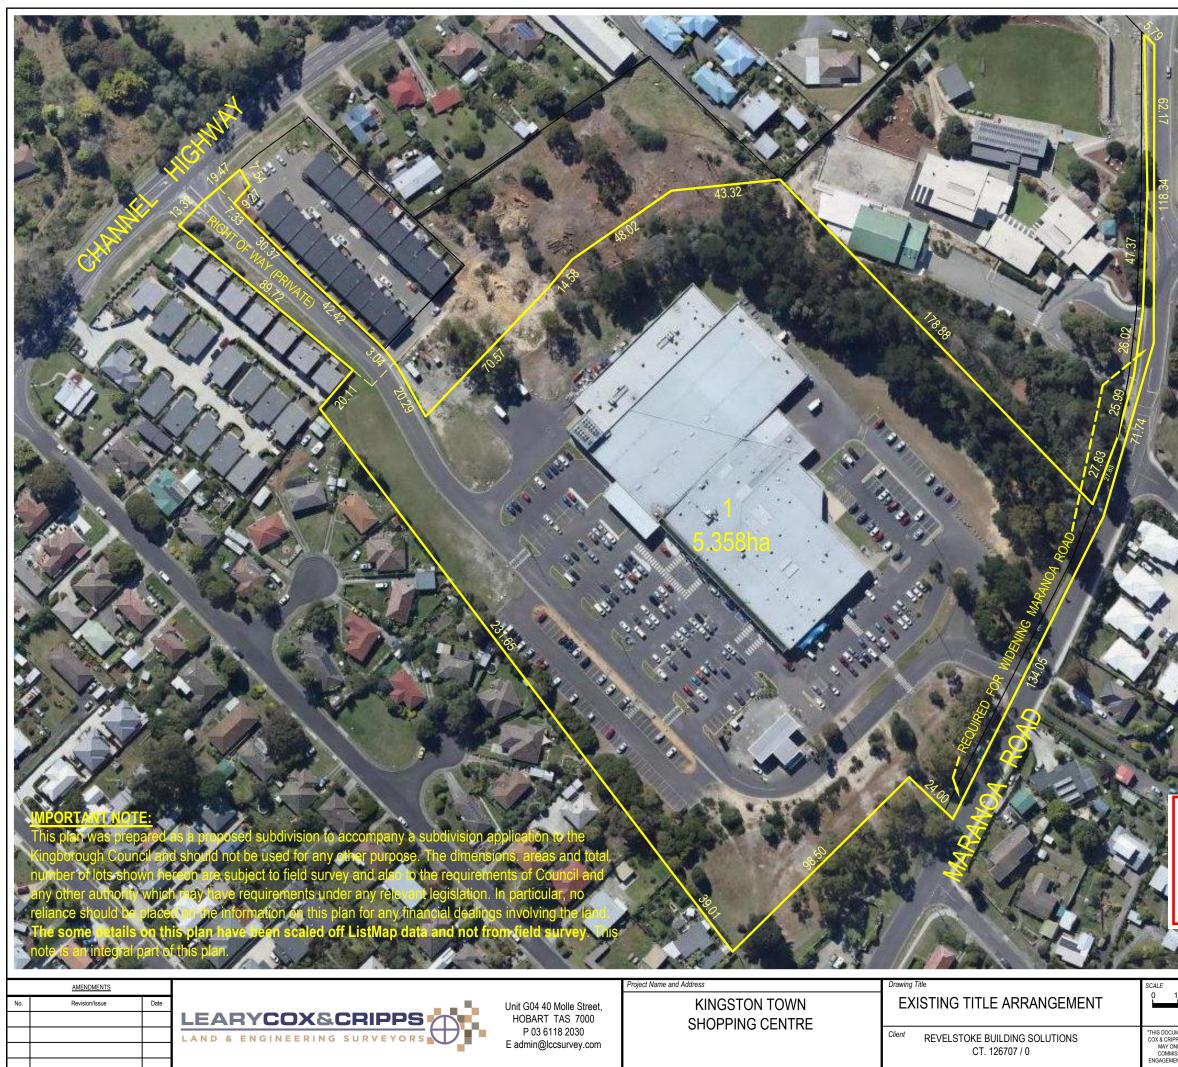

DATUM - Vertical : AHD per SPM9419 with reputed AHD level of 83.623 from SURCOM on 25/04/2024

At the time of this survey, CT.126707/0 was owned by STRATA CORPORATION NUMBER 126707

# **Kingborough Council**

Development Application: DAS-2024-9 Plan Reference No: P4 Date Received: 19/12/2024 Date placed on Public Exhibition: 8/1/2025

| 10 30 60                                                                                                                                              | Contour Interval<br>NA<br>Date 25 / 04 / 2024 |        | <sup>FILE REF:</sup> 13346  |                    |
|-------------------------------------------------------------------------------------------------------------------------------------------------------|-----------------------------------------------|--------|-----------------------------|--------------------|
| 1:1500 at A3                                                                                                                                          |                                               |        |                             | 540                |
| UMENT IS, AND SHALL REMAIN, THE PROPERTY OF LEARY,<br>PPS, LAND & ENGINEERING SURVEYORS. THE DOCUMENT<br>NLY BE USED FOR THE PURPOSE FOR WHICH IT WAS | SHEET                                         | 1 of 2 | Geocivil Ref<br>AutoCAD Ref | 1334602<br>1334620 |
| ISSIONED AND IN ACCORDANCE WITH THE TERMS OF<br>ENT FOR THE COMMISSION, UNAUTHORISED USE OF THE                                                       | DRAWN                                         | DC     | Horz:<br>DATUM              | GDA2020 (Plane)    |
| DOCUMENT IN ANY WAY IS PROHIBITED.*                                                                                                                   | CHK'D                                         | DC     | Vert:                       | AHD                |