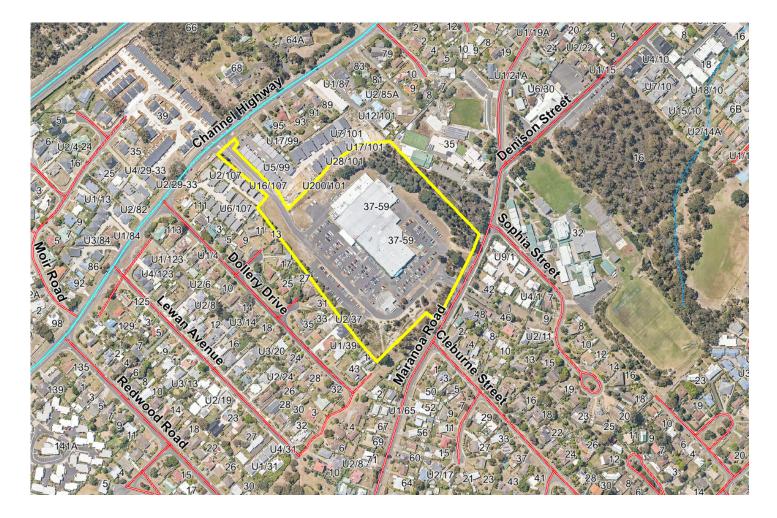

# **APPLICATION FOR PLANNING APPROVAL**

| 2024-9                                        |
|-----------------------------------------------|
| ivision of two (2) lots (one lot and balance) |
| ston Town', 37-59 Maranoa Road, Kingston      |
| e Paisley                                     |
|                                               |
| i                                             |

# **Kingborough Council**

Development Application: DAS-2024-9 Plan Reference No: P4 Date Received: 19/12/2024 Date placed on Public Exhibition: 8/1/2025

| 10 30 60                                                                                                                                              | Contour Interval<br>NA<br>Date 25 / 04 / 2024 |        | <sup>FILE REF:</sup> 13346  |                    |
|-------------------------------------------------------------------------------------------------------------------------------------------------------|-----------------------------------------------|--------|-----------------------------|--------------------|
| 1:1500 at A3                                                                                                                                          |                                               |        |                             | 540                |
| UMENT IS, AND SHALL REMAIN, THE PROPERTY OF LEARY,<br>PPS, LAND & ENGINEERING SURVEYORS. THE DOCUMENT<br>NLY BE USED FOR THE PURPOSE FOR WHICH IT WAS | SHEET                                         | 1 of 2 | Geocivil Ref<br>AutoCAD Ref | 1334602<br>1334620 |
| ISSIONED AND IN ACCORDANCE WITH THE TERMS OF<br>ENT FOR THE COMMISSION, UNAUTHORISED USE OF THE                                                       | DRAWN                                         | DC     | Horz:<br>DATUM              | GDA2020 (Plane)    |
| DOCUMENT IN ANY WAY IS PROHIBITED.*                                                                                                                   | CHK'D                                         | DC     | Vert:                       | AHD                |