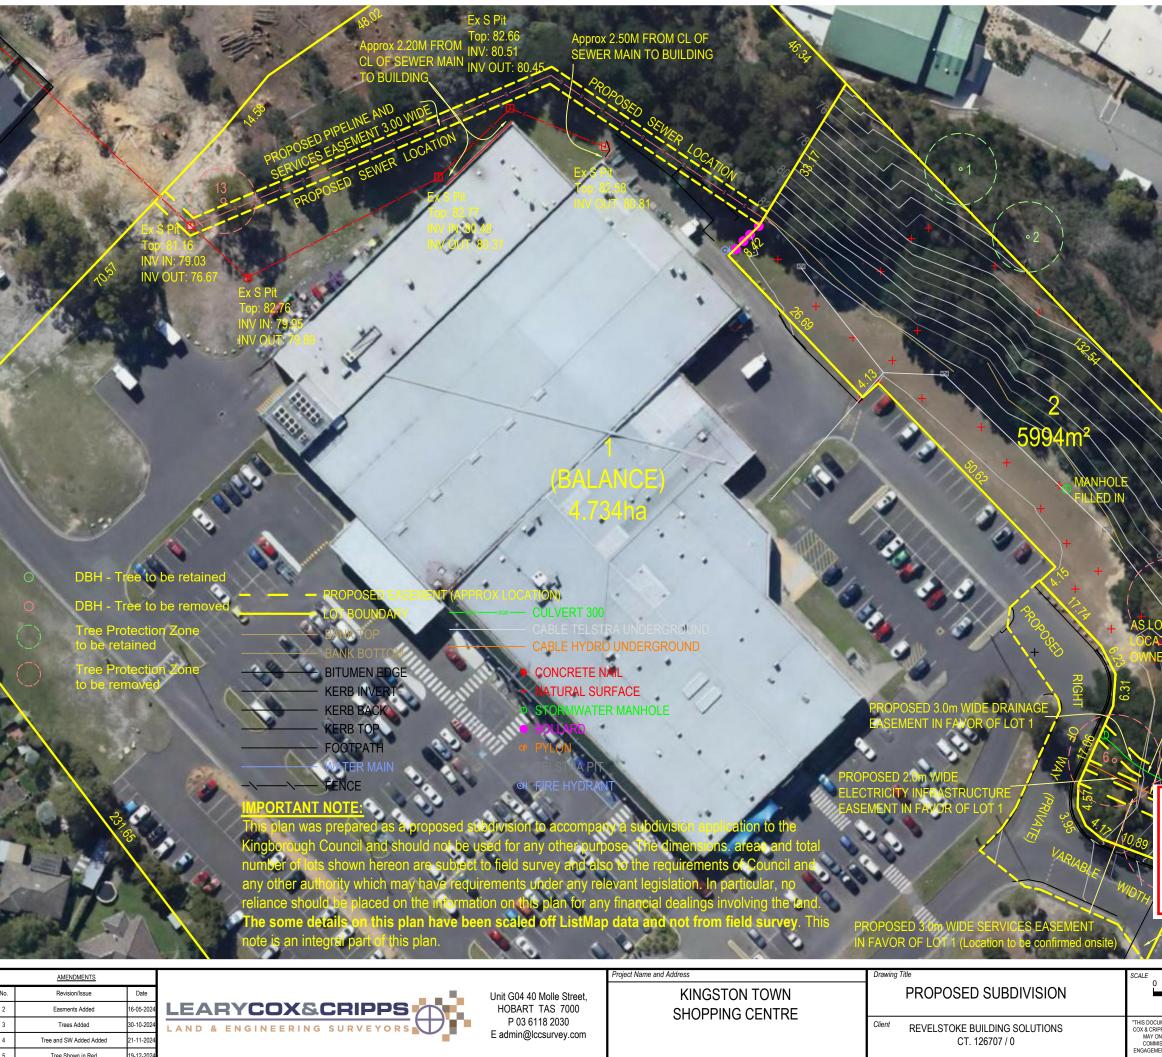

DATUM - Vertical : AHD per SPM9419 with reputed AHD level of 83.623 from SURCOM on 25/04/2024

At the time of this survey, CT.126707/0 was owned by STRATA CORPORATION NUMBER 126707

EX SW PIT LID: 74.66 INV IN (450dia): 73.52 INV OUT (450dia): 73.33 INV IN (375dia): 74.32

### **Kingborough Council**

**Development Application: DAS-2024-9** Plan Reference No: P4 Date Received: 19/12/2024 Date placed on Public Exhibition: 8/1/2025

| 6 12 18 24<br>1:750 at A3                                                                                                                            | Contour Interval<br>0.50 m<br>Date 25 / 04 / 2024 |        | FILE REF:                   | 346                |
|------------------------------------------------------------------------------------------------------------------------------------------------------|---------------------------------------------------|--------|-----------------------------|--------------------|
| UMENT IS, AND SHALL REMAIN, THE PROPERTY OF LEARY,<br>PS, LAND & ENGINEERING SURVEYORS. THE DOCUMENT<br>NLY BE USED FOR THE PURPOSE FOR WHICH IT WAS | SHEET                                             | 2 of 2 | Geocivil Ref<br>AutoCAD Ref | 1334602<br>1334620 |
| ISSIONED AND IN ACCORDANCE WITH THE TERMS OF<br>ENT FOR THE COMMISSION, UNAUTHORISED USE OF THE                                                      | DRAWN                                             | DC     | Horz:                       | GDA2020 (Plane)    |
| DOCUMENT IN ANY WAY IS PROHIBITED.*                                                                                                                  | CHK'D                                             | DC     | DATUM<br>Vert:              | AHD                |