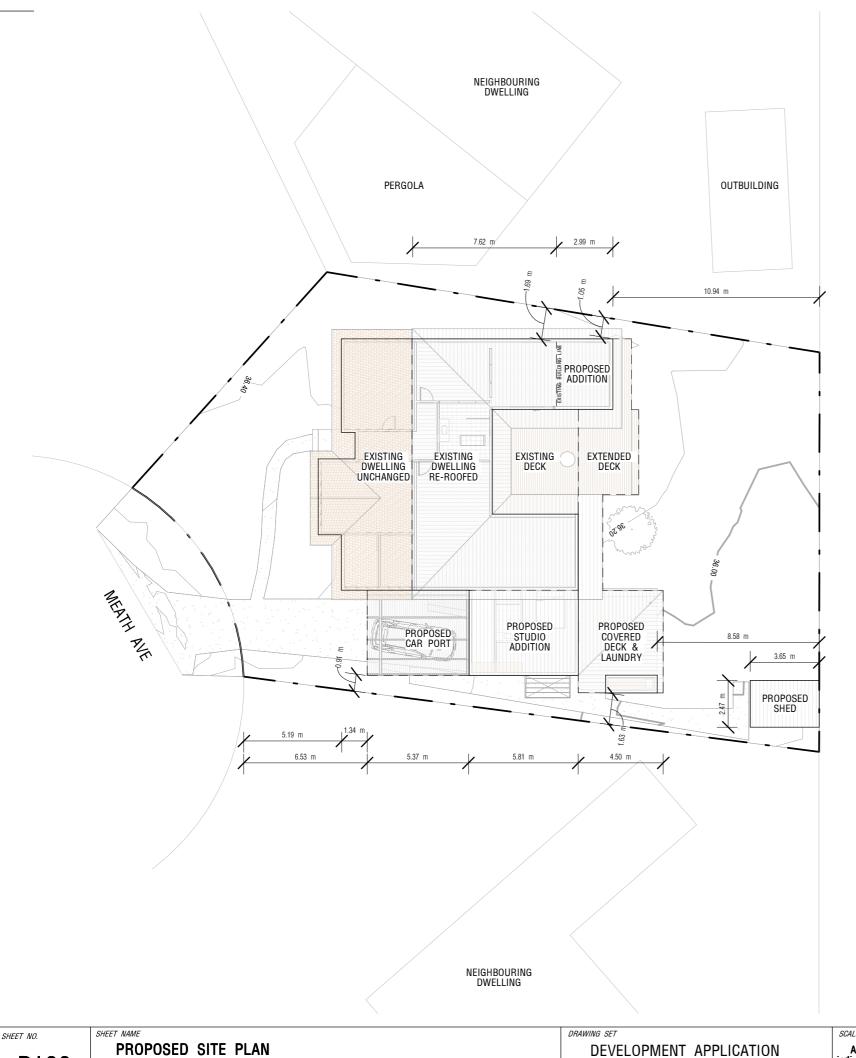

### **EXISTING AREA CALCULATIONS**

PROPOSED AREA CALCULATIONS PLAN

# **Kingborough Council**

Development Application: DA-2024-181 Plan Reference No: P2 Date Received: 21/12/2024

Date placed on Public Exhibition: 08/01/2025

| SHEET NO.             | SHEET NAME                                         | DRAWING SET        |                 | SCALE           | DRAWN BY:   | CLIENT                    |  |
|-----------------------|----------------------------------------------------|--------------------|-----------------|-----------------|-------------|---------------------------|--|
| D100                  | PROPOSED SITE PLAN                                 | DEVELOPMENT AF     | PPLICATION      | As<br>indicated | CW          | K FEE                     |  |
| P100                  | PROJECT NAME                                       | DRAWING ISSUE DATE | REVISION NUMBER |                 | CHECKED BY: | PROJECT ADDRESS           |  |
| Document Set ID: 45   | <sub>55659</sub> FEE HOUSE ALTERATIONS & ADDITIONS |                    |                 | $\bigcup_{N}$   | SF          | 8 MEATH AVE, TAROONA, TAS |  |
| Version: 1, Version I | Date: 07/01/2025                                   |                    |                 |                 | •           |                           |  |