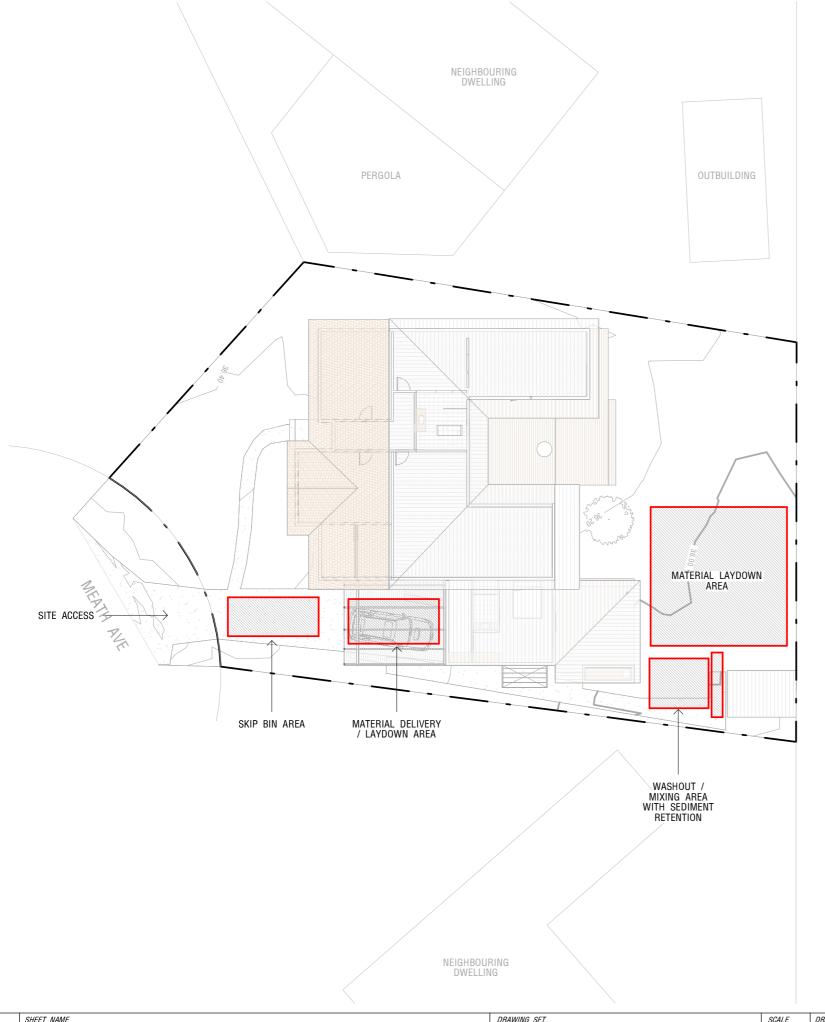

#### SITE MANAGEMENT

The Site must be securely fenced for the duration of the build and a sign must be erected at the front boundary of the lot prohibiting unauthorised entry, indicating the property is a construction site, warning of the dangers, showing the builder's name, license number and giving a 24hr contact telephone number.

#### SANITARY FACILITIES

Suitable site sanitary facilities to be provided for the duration of the works.

#### OCCUPATION HEALTH AND SAFETY

All site work to comply with the occupational health and safety requirements of the New South Wales WorkCover Authority

#### PRIOR TO EXCAVATION

Any excavation must be confirmed with the Dial Before You Dig prior to works proceeding.

#### CONSTRUCTION NOISE

Working Hours strictly within DA and Council conditions. Otherwise as follows: 7:00am - 5:30pm Mon-Fri 8:00am to 3:00pm Sat No Work Sundays or Public Holidays

#### MATERIAL STORAGE

No construction material to be stored on verge or public open spaces. Material storage as shown on the plan.

#### SITE ACCESS

Construction access to site as shown on plan.

#### SOIL MANAGEMEN

All Sediment Controls to be in place prior to works commencing on site. No fill to be placed outside the building footprint line. All stockpile and materials storage locations to be overed with water resistant tarpaulins when not in use. All topsoils retained and re-used to cover fill after works are completed. Allexcavation material to be retained as fill after footings works.

#### WASTE MANAGEMENT

Existing windows and any other salvageable building parts to be removed, cleaned, and reused or removed for re-use. Recover all bricks from demolition works, clean and re-used in new masonry work.

new masonry work.
Suitable arrangements for the storage of recyclable materials to be made on site. A suitably sited, closed, wildlife resistant, waste disposal bin to be available on site prior to construction, to be emptied at regular intervals and maintained in an hygenic condition. Site mixing to be carried out in designated drained, barricaded area only, to be cleaned out daily.

#### LANDSCAPE PROTECTION, CONDITION AND RESTORATION

All existing trees and established garden areas to be retained and protected during works to compliance with AS 4970 (2009). Any works within the tree protection zone must be conducted by a qualified horticulturalist.

At the completion of construction re-establish the grass cover. Topsoil not to be removed and the soil level must not be changed.

#### WATER MANAGEMEN

Control surface water flows throught the site to divert clean run-off around disturbed areas Minimise slope gradient and flow distance within disturbed areas

### **Kingborough Council**

Development Application: DA-2024-181 Plan Reference No: P2

Date Received: 21/12/2024

Date placed on Public Exhibition: 08/01/2025

P101
SITE MANAGEMENT PLAN
Document Set ID: 4\$5659FEE HOUSE ALTERATIONS & ADDITIONS