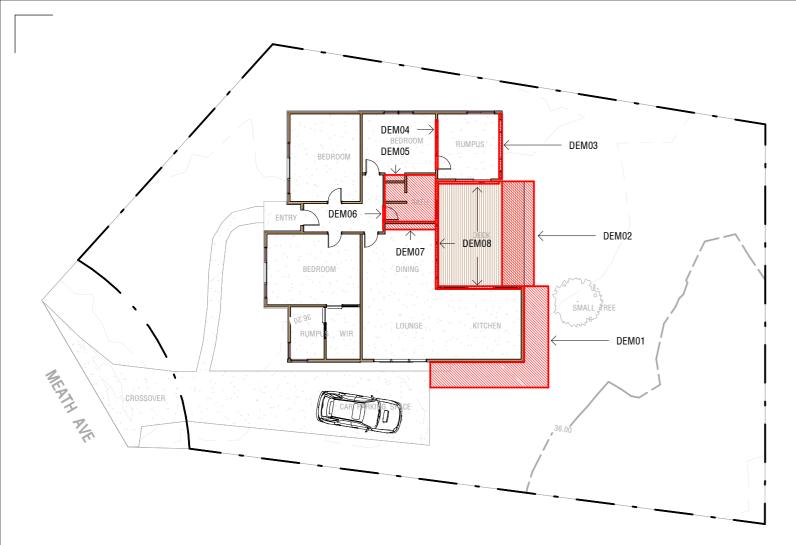

### **DEMOLITION FLOOR PLAN**

1:200

#### **DEMOLITION NOTES**

DEMO1 DEMOLISH EXISTING PATHING AND YARD IMPROVEMENTS AS REQ'D

**DEMO2** DEMOLISH EXISTING DECKING AS REQUIRED TO SUIT PROPOSED DECK ALTERATIONS

**DEMO3** DEMOLISH EXTERNAL LOADBEARING WALL

**DEMO4** DEMOLISH INTERNAL LOADBEARING WALL AND INSTALL NEW LINTEL TO ENGINEER'S SPECIFICATIONS AS REQUIRED

DEMO5 DEMOLISH EXISTING BATHROOM, CUPBOARD, AND SHOWER STALL

**DEMO6** DEMOLISH EXISTING BATHROOM DOOR AND INSTALL NEW LINTEL AS REQUIRED

DEMO7 DEMOLISH EXISTING WALL BETWEEN BATHROOM AND DINING

**DEMO8** DEMOLISH EXISTING EXTERIOR CLADDING TO REAR OF HOUSE