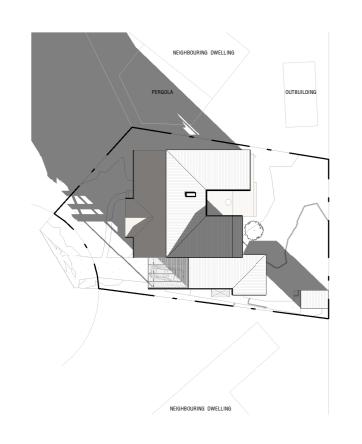

### **EXISTING AREA CALCULATIONS**

PROPOSED AREA CALCULATIONS PLAN

# **Kingborough Council**

Development Application: DA-2024-181 Plan Reference No: P2 Date Received: 21/12/2024

Date placed on Public Exhibition: 08/01/2025

| SHEET NO.             | SHEET NAME                                         | DRAWING SET        |                 | SCALE           | DRAWN BY:   | CLIENT                    |  |
|-----------------------|----------------------------------------------------|--------------------|-----------------|-----------------|-------------|---------------------------|--|
| D100                  | PROPOSED SITE PLAN                                 | DEVELOPMENT AF     | PPLICATION      | As<br>indicated | CW          | K FEE                     |  |
| P100                  | PROJECT NAME                                       | DRAWING ISSUE DATE | REVISION NUMBER |                 | CHECKED BY: | PROJECT ADDRESS           |  |
| Document Set ID: 45   | <sub>55659</sub> FEE HOUSE ALTERATIONS & ADDITIONS |                    |                 | $\bigcup_{N}$   | SF          | 8 MEATH AVE, TAROONA, TAS |  |
| Version: 1, Version I | Date: 07/01/2025                                   |                    |                 |                 | •           |                           |  |