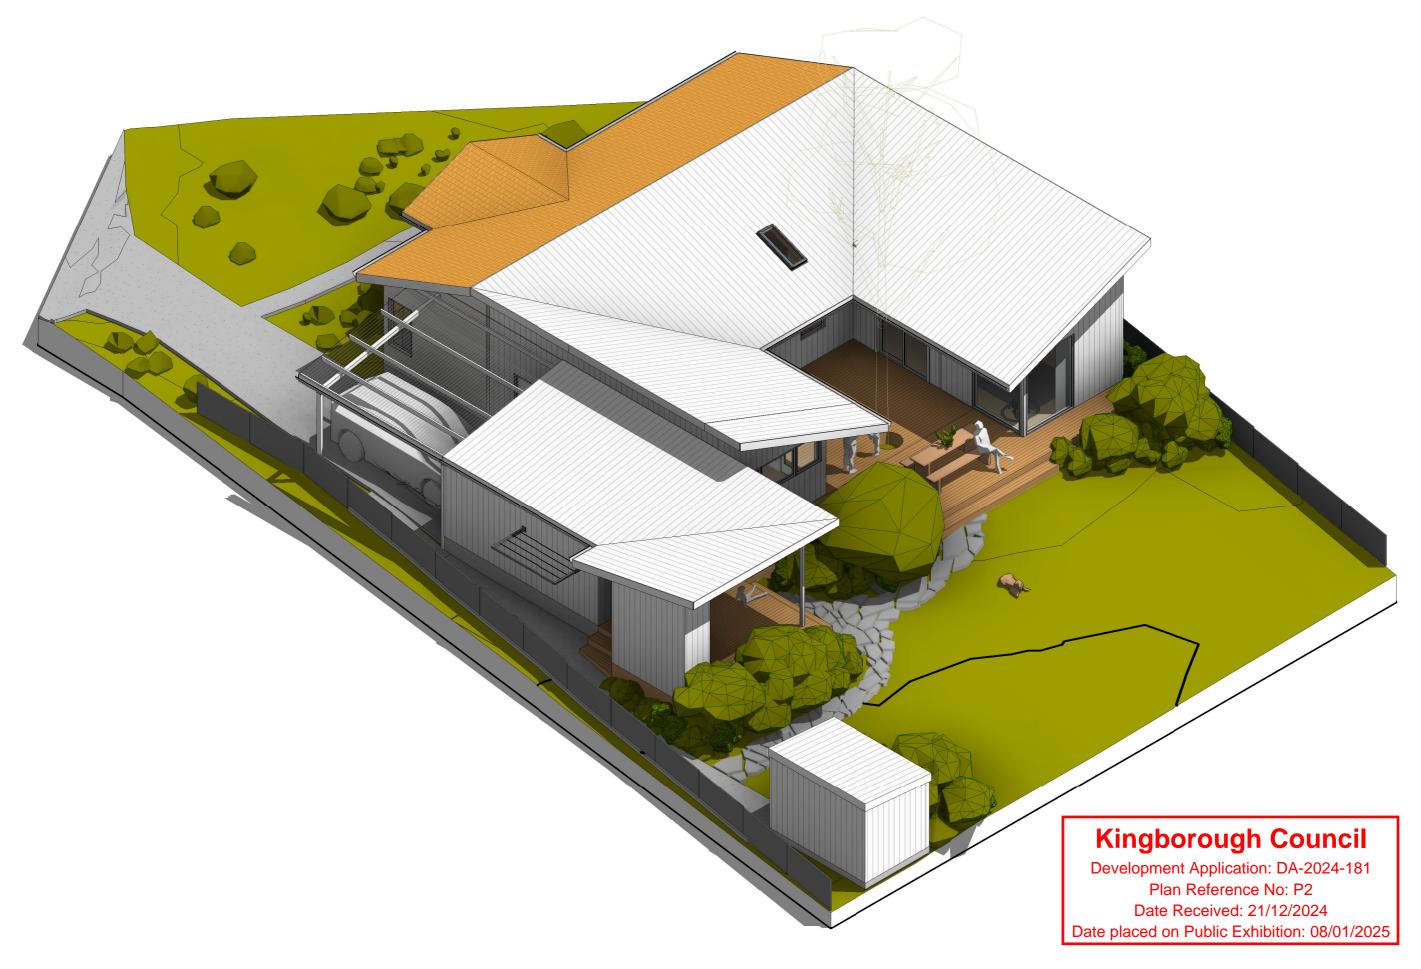

| i                  |                                                    |                    |                 |       |             |                           |  |
|--------------------|----------------------------------------------------|--------------------|-----------------|-------|-------------|---------------------------|--|
| SHEET NO.          | SHEET NAME                                         | DRAWING SET        |                 | SCALE | DRAWN BY:   | CLIENT                    |  |
|                    | PROPOSED AXOS 2                                    | DEVELOPMENT AF     | PPLICATION      |       | CW          | K FEE                     |  |
| P105               | PROJECT NAME                                       | DRAWING ISSUE DATE | REVISION NUMBER |       | CHECKED BY: | PROJECT ADDRESS           |  |
| Document Set ID: 4 | <sub>55659</sub> FEE HOUSE ALTERATIONS & ADDITIONS |                    |                 |       | SF          | 8 MEATH AVE, TAROONA, TAS |  |