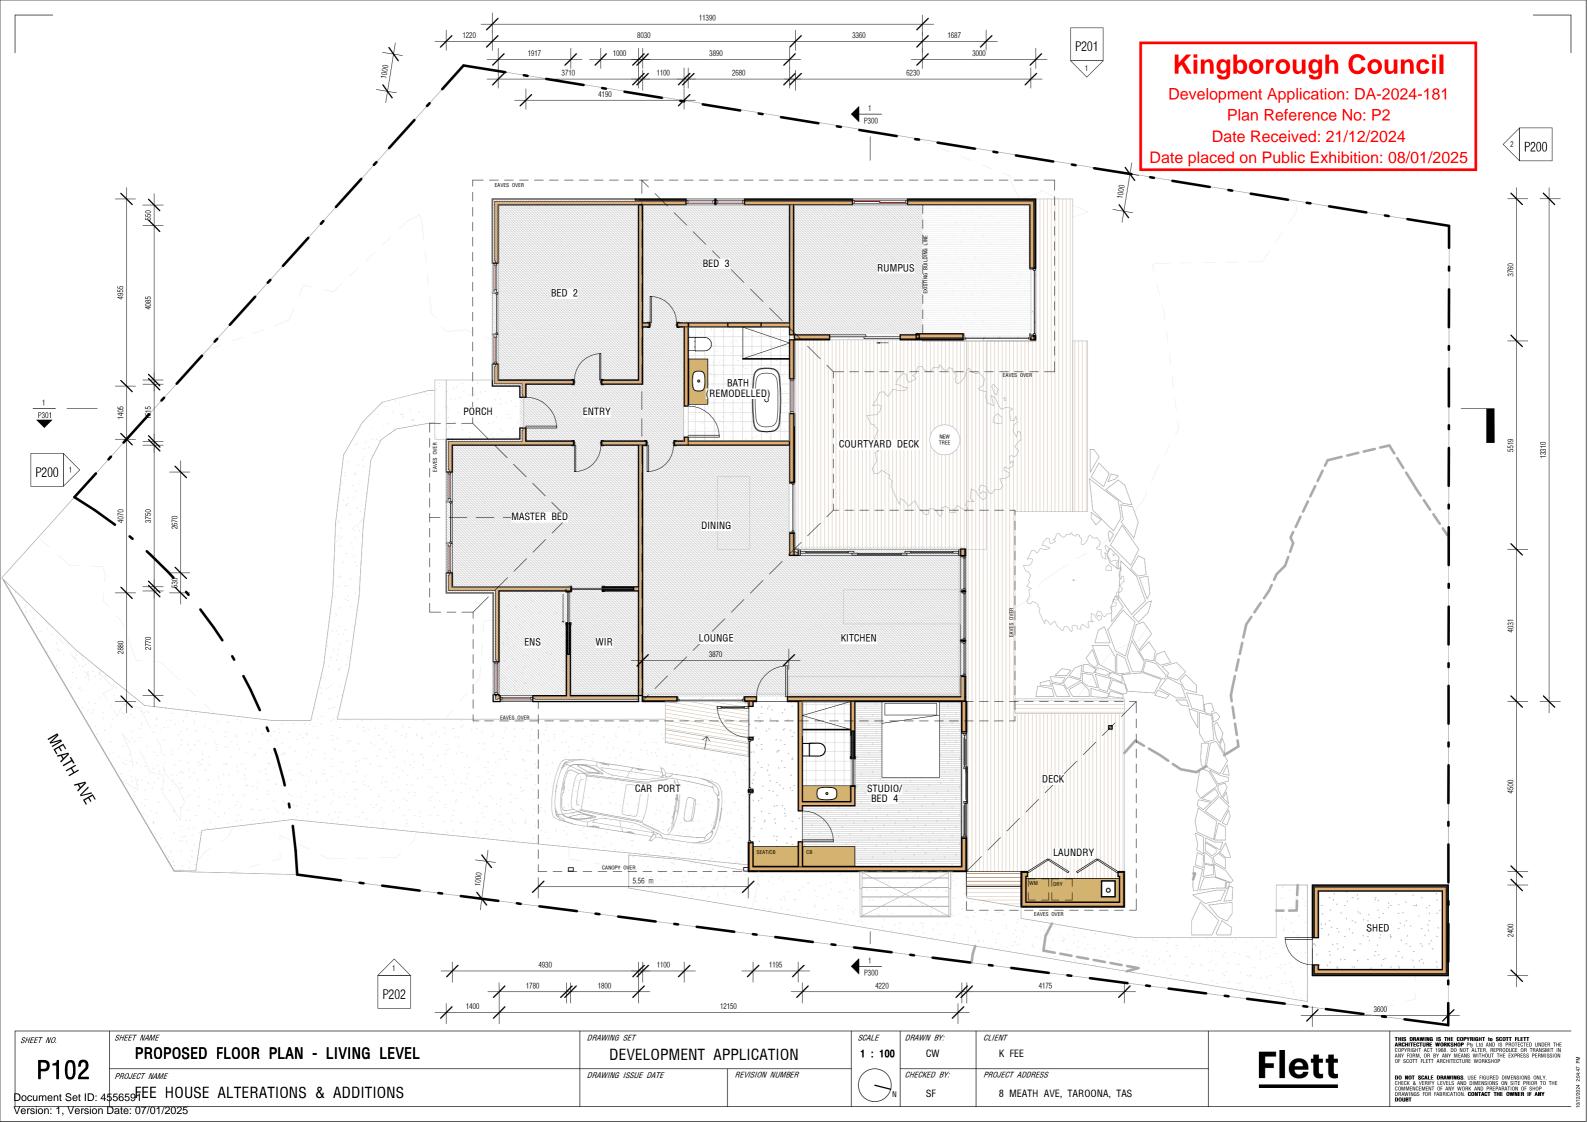

### **Kingborough Council**

Development Application: DA-2024-181
Plan Reference No: P2
Date Received: 21/12/2024

Date placed on Public Exhibition: 08/01/2025

| SHEET | NO. |
|-------|-----|
|       | 000 |

COVER DEVELOPMENT APPLICATION

DEVELOPINIENT APPLICATION

DRAWING ISSUE DATE REVISION NUMBER

CHECKED BY:

SF

CHECKED BY:

PROJECT ADDRESS

8 MEATH AVE, TAROONA, TAS