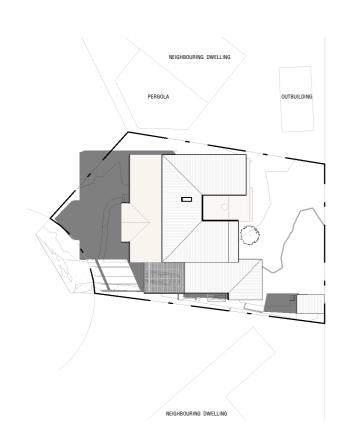

### **EXISTING AREA CALCULATIONS**

PROPOSED AREA CALCULATIONS PLAN

# **Kingborough Council**

Development Application: DA-2024-181 Plan Reference No: P2 Date Received: 21/12/2024

Date placed on Public Exhibition: 08/01/2025

| SHEET NO.             | SHEET NAME                                         | DRAWING SET        |                 | SCALE           | DRAWN BY:   | CLIENT                    |  |
|-----------------------|----------------------------------------------------|--------------------|-----------------|-----------------|-------------|---------------------------|--|
| D100                  | PROPOSED SITE PLAN                                 | DEVELOPMENT AF     | PPLICATION      | As<br>indicated | CW          | K FEE                     |  |
| P100                  | PROJECT NAME                                       | DRAWING ISSUE DATE | REVISION NUMBER |                 | CHECKED BY: | PROJECT ADDRESS           |  |
| Document Set ID: 45   | <sub>55659</sub> FEE HOUSE ALTERATIONS & ADDITIONS |                    |                 | $\bigcup_{N}$   | SF          | 8 MEATH AVE, TAROONA, TAS |  |
| Version: 1, Version I | Date: 07/01/2025                                   |                    |                 |                 | •           |                           |  |