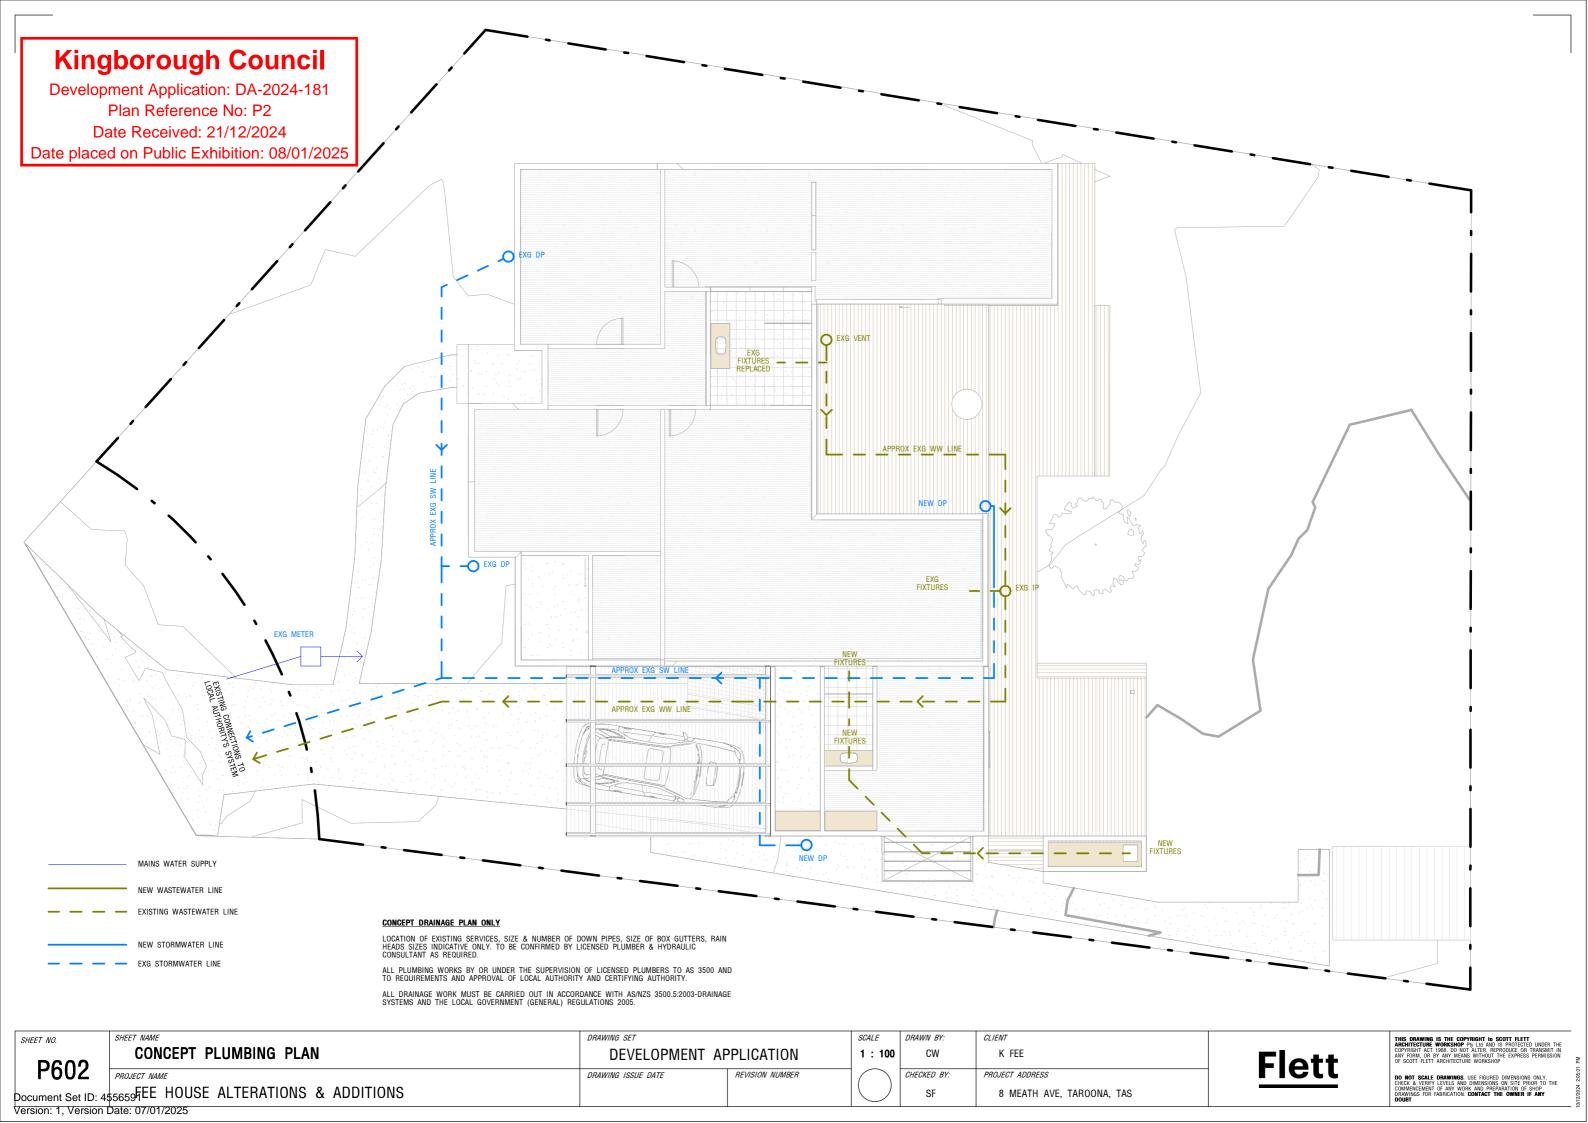

### **Kingborough Council**

Development Application: DA-2024-181
Plan Reference No: P2
Date Received: 21/12/2024

Date placed on Public Exhibition: 08/01/2025

| SHEET | NO. |
|-------|-----|
|       | 000 |