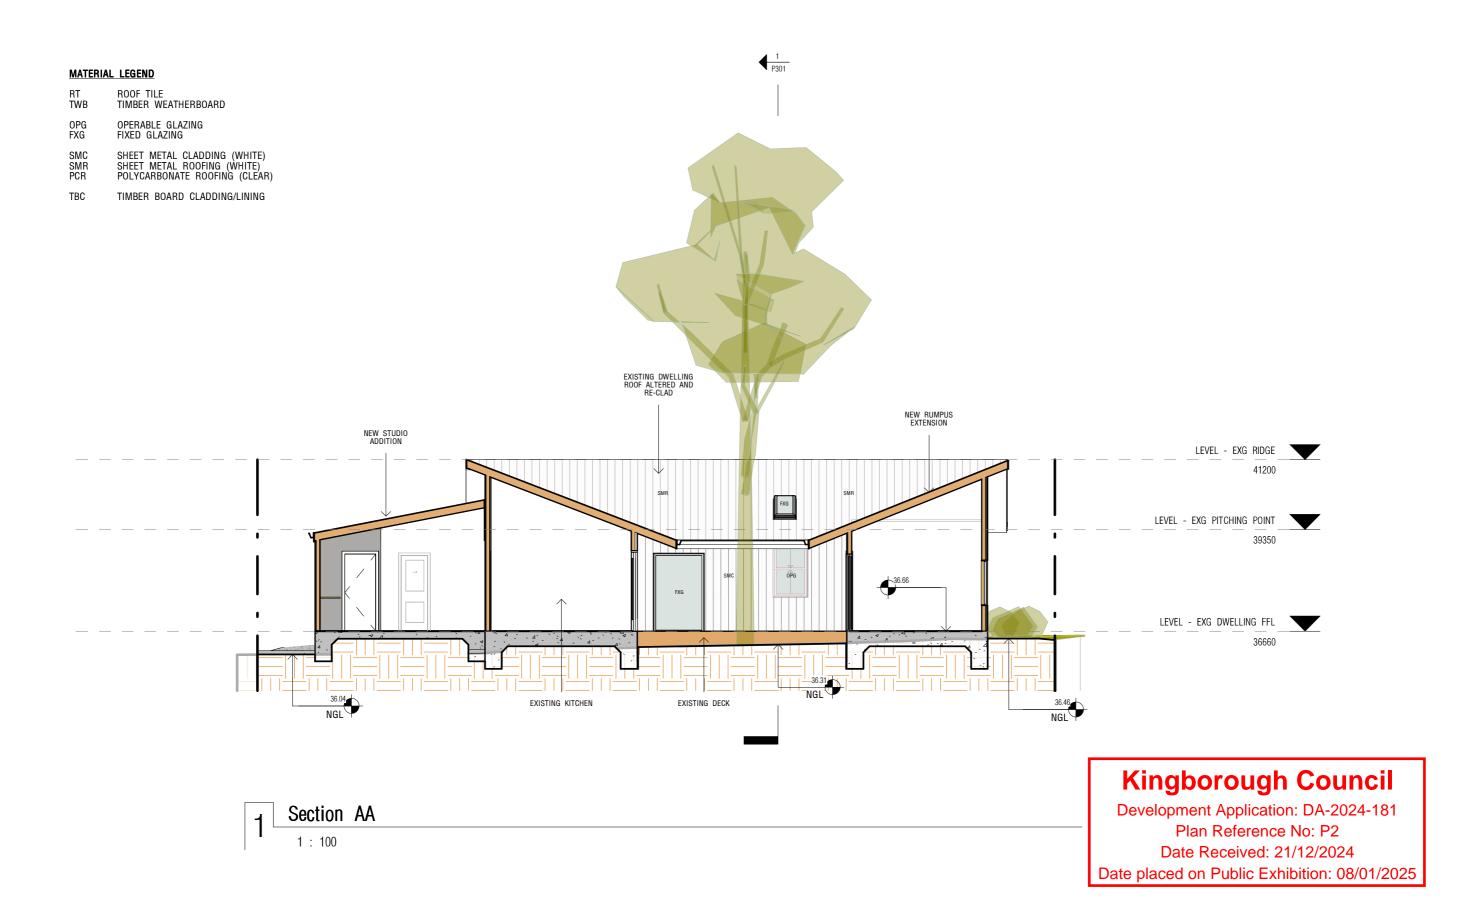

### Section BB

1:100

### **Kingborough Council**

Development Application: DA-2024-181
Plan Reference No: P2

Date Received: 21/12/2024

Date placed on Public Exhibition: 08/01/2025

| SHEET NO.          | SHEET NAME                                         | DRAWING SET        |                 | SCALE | DRAWN BY:   | CLIENT                    | 1 |
|--------------------|----------------------------------------------------|--------------------|-----------------|-------|-------------|---------------------------|---|
| D201               | PROPOSED SECTION                                   | DEVELOPMENT AF     | PPLICATION      | 1:100 | CW          | K FEE                     | l |
| P301               | PROJECT NAME                                       | DRAWING ISSUE DATE | REVISION NUMBER |       | CHECKED BY: | PROJECT ADDRESS           | ı |
| Document Set ID: 4 | <sub>55659</sub> FEE HOUSE ALTERATIONS & ADDITIONS |                    |                 |       | SF          | 8 MEATH AVE, TAROONA, TAS | l |