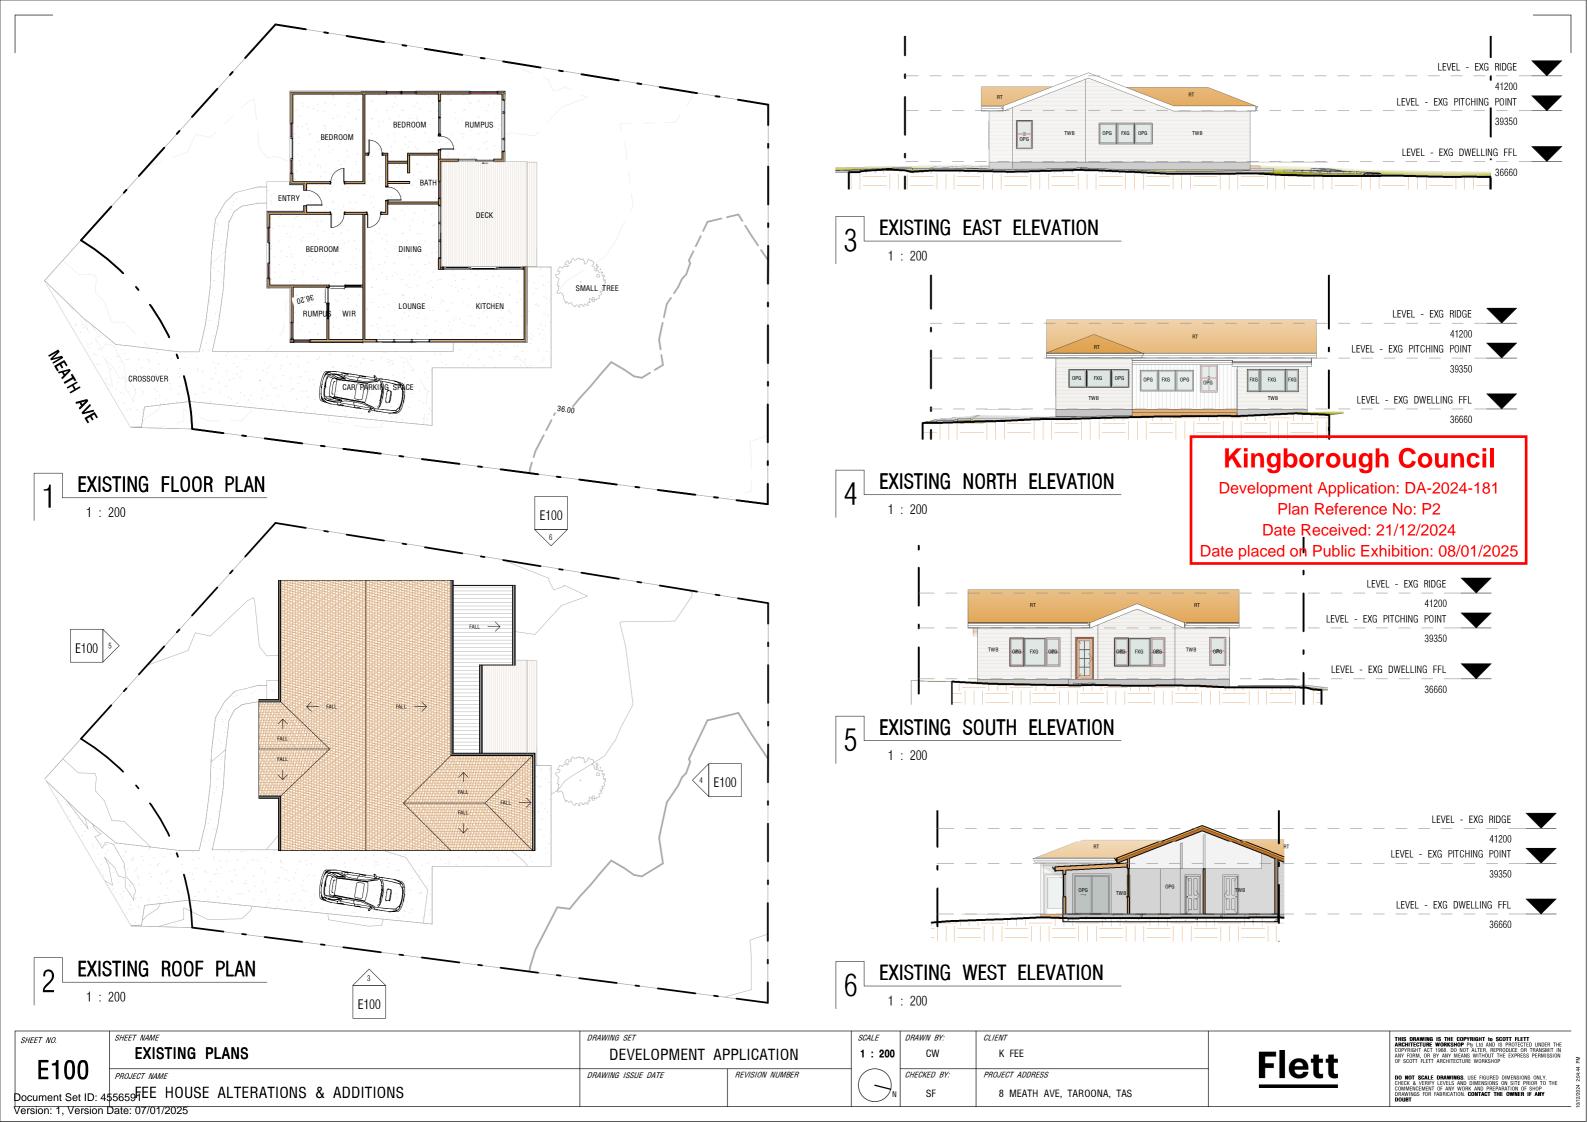

### **EXISTING AREA CALCULATIONS**

PROPOSED AREA CALCULATIONS PLAN

# **Kingborough Council**

Development Application: DA-2024-181 Plan Reference No: P2 Date Received: 21/12/2024

Date placed on Public Exhibition: 08/01/2025

| SHEET NO.             | SHEET NAME                                         | DRAWING SET        |                 | SCALE           | DRAWN BY:   | CLIENT                    |  |
|-----------------------|----------------------------------------------------|--------------------|-----------------|-----------------|-------------|---------------------------|--|
| D100                  | PROPOSED SITE PLAN                                 | DEVELOPMENT AF     | PPLICATION      | As<br>indicated | CW          | K FEE                     |  |
| P100                  | PROJECT NAME                                       | DRAWING ISSUE DATE | REVISION NUMBER |                 | CHECKED BY: | PROJECT ADDRESS           |  |
| Document Set ID: 45   | <sub>55659</sub> FEE HOUSE ALTERATIONS & ADDITIONS |                    |                 | $\bigcup_{N}$   | SF          | 8 MEATH AVE, TAROONA, TAS |  |
| Version: 1, Version I | Date: 07/01/2025                                   |                    |                 |                 | •           |                           |  |