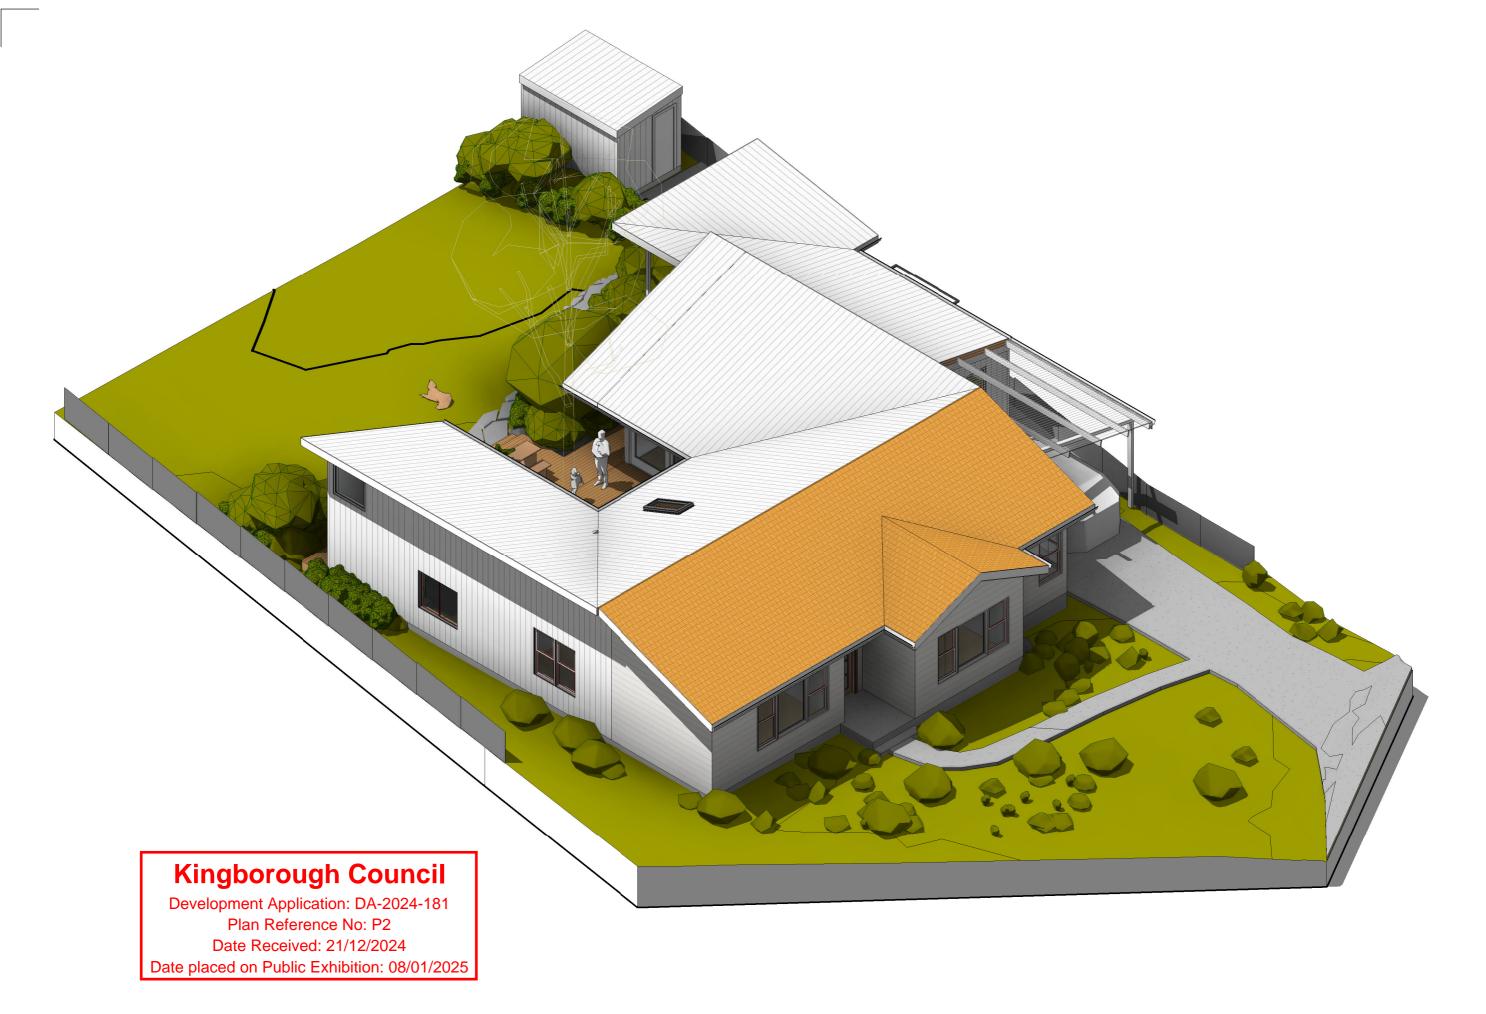

| SHEET NO.          | SHEET NAME                                         | DRAWING SET        |                 | SCALE | DRAWN BY:   | CLIENT                    |   |
|--------------------|----------------------------------------------------|--------------------|-----------------|-------|-------------|---------------------------|---|
|                    | PROPOSED AXOS 4                                    | DEVELOPMENT AF     | PPLICATION      |       | CW          | K FEE                     | 1 |
| P107               | PROJECT NAME                                       | DRAWING ISSUE DATE | REVISION NUMBER |       | CHECKED BY: | PROJECT ADDRESS           | ı |
| Document Set ID: 4 | <sub>55659</sub> FEE HOUSE ALTERATIONS & ADDITIONS |                    |                 |       | SF          | 8 MEATH AVE, TAROONA, TAS | 1 |