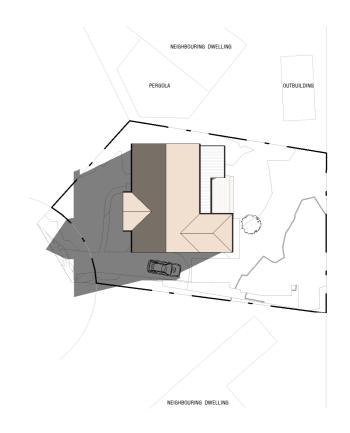

# **Kingborough Council**

Development Application: DA-2024-181 Plan Reference No: P2 Date Received: 21/12/2024

Date placed on Public Exhibition: 08/01/2025

| SHEET NO.             | SHEET NAME                                         | DRAWING SET        |                 | SCALE           | DRAWN BY:   | CLIENT                    |  |
|-----------------------|----------------------------------------------------|--------------------|-----------------|-----------------|-------------|---------------------------|--|
| D100                  | PROPOSED SITE PLAN                                 | DEVELOPMENT AF     | PPLICATION      | As<br>indicated | CW          | K FEE                     |  |
| P100                  | PROJECT NAME                                       | DRAWING ISSUE DATE | REVISION NUMBER |                 | CHECKED BY: | PROJECT ADDRESS           |  |
| Document Set ID: 45   | <sub>55659</sub> FEE HOUSE ALTERATIONS & ADDITIONS |                    |                 | $\bigcup_{N}$   | SF          | 8 MEATH AVE, TAROONA, TAS |  |
| Version: 1, Version I | Date: 07/01/2025                                   |                    |                 |                 | •           |                           |  |