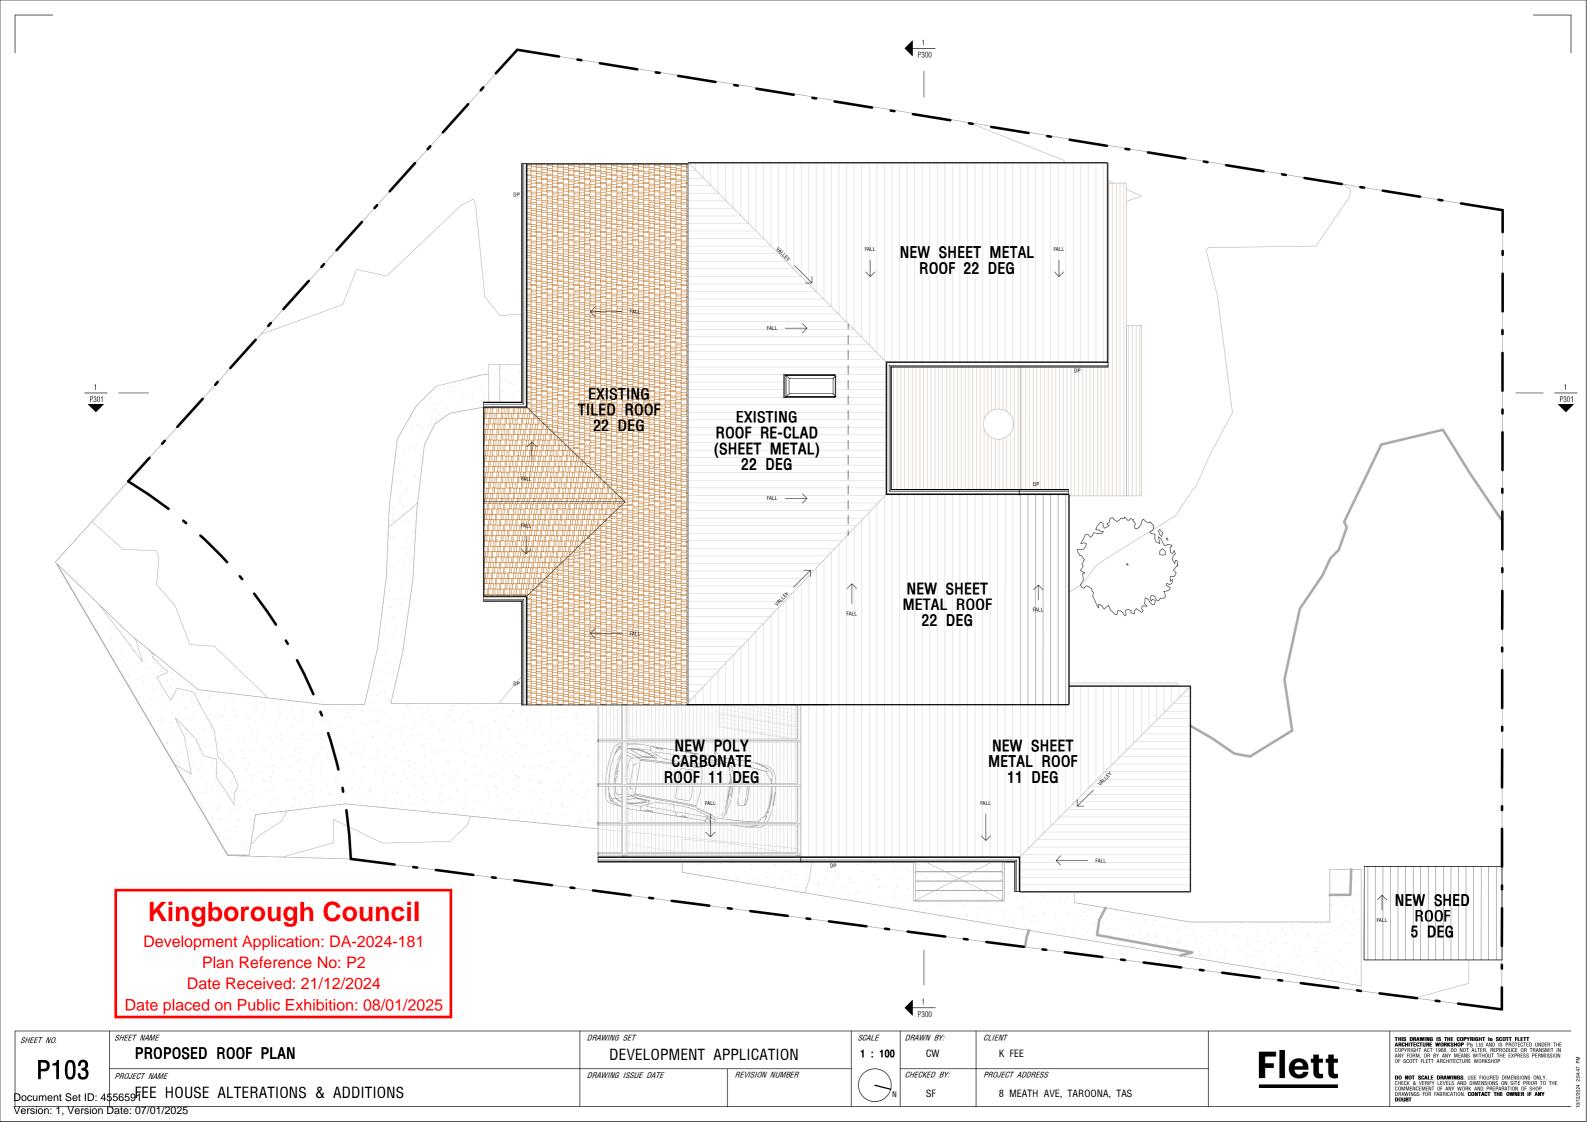

### **Kingborough Council**

Development Application: DA-2024-181
Plan Reference No: P2
Date Received: 21/12/2024

Date placed on Public Exhibition: 08/01/2025

| SHEET NO.           | SHEET NAME                                         | DRAWING SET        |                 | SCALE                                                                       | DRAWN BY:   | CLIENT                    | Π |
|---------------------|----------------------------------------------------|--------------------|-----------------|-----------------------------------------------------------------------------|-------------|---------------------------|---|
| ED100               | DEMOLITION PLAN                                    | DEVELOPMENT AF     | PPLICATION      | 1 : 200                                                                     | CW          | K FEE                     | 1 |
| ED100               | PROJECT NAME                                       | DRAWING ISSUE DATE | REVISION NUMBER |                                                                             | CHECKED BY: | PROJECT ADDRESS           | ı |
| Document Set ID: 45 | <sub>55659</sub> FEE HOUSE ALTERATIONS & ADDITIONS |                    |                 | $\left( \begin{array}{c} \rightarrow \\ \rightarrow \\ \end{array} \right)$ | SF          | 8 MEATH AVE, TAROONA, TAS |   |