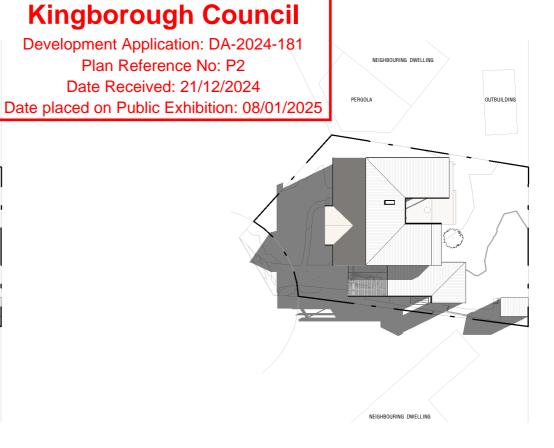

### **Kingborough Council**

Development Application: DA-2024-181
Plan Reference No: P2
Date Received: 21/12/2024

Date placed on Public Exhibition: 08/01/2025

| SHEET | NO. |
|-------|-----|
|       | 000 |

# **Kingborough Council**

Development Application: DA-2024-181 Plan Reference No: P2 Date Received: 21/12/2024

Date placed on Public Exhibition: 08/01/2025

| SHEET NO.             | SHEET NAME                                         | DRAWING SET        |                 | SCALE           | DRAWN BY:   | CLIENT                    |  |
|-----------------------|----------------------------------------------------|--------------------|-----------------|-----------------|-------------|---------------------------|--|
| D100                  | PROPOSED SITE PLAN                                 | DEVELOPMENT AF     | PPLICATION      | As<br>indicated | CW          | K FEE                     |  |
| P100                  | PROJECT NAME                                       | DRAWING ISSUE DATE | REVISION NUMBER |                 | CHECKED BY: | PROJECT ADDRESS           |  |
| Document Set ID: 45   | <sub>55659</sub> FEE HOUSE ALTERATIONS & ADDITIONS |                    |                 | $\bigcup_{N}$   | SF          | 8 MEATH AVE, TAROONA, TAS |  |
| Version: 1, Version I | Date: 07/01/2025                                   |                    |                 |                 | •           |                           |  |