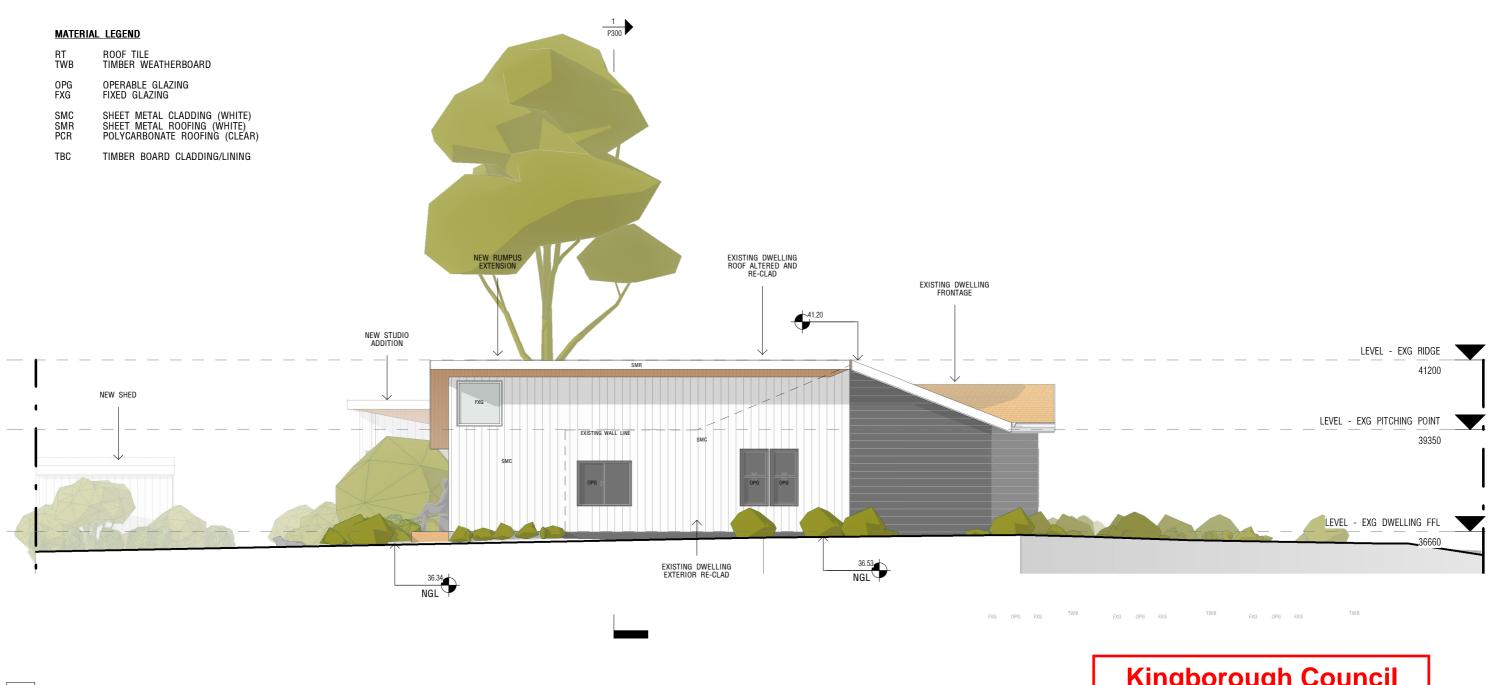

# **Kingborough Council**

Development Application: DA-2024-181 Plan Reference No: P2 Date Received: 21/12/2024

Date placed on Public Exhibition: 08/01/2025

**Flett** 

| SHEET NO.       | SHEET NAME                              | DRAWING SET        |                 | SCALE   | DRAWN BY:   | CLIENT                    |   |
|-----------------|-----------------------------------------|--------------------|-----------------|---------|-------------|---------------------------|---|
| Dana            | PROPOSED ELEVATIONS 3                   | DEVELOPMENT AF     | PPLICATION      | 1 : 100 | CW          | K FEE                     |   |
| P202            | PROJECT NAME                            | DRAWING ISSUE DATE | REVISION NUMBER |         | CHECKED BY: | PROJECT ADDRESS           | 1 |
| Document Set ID | 455659FEE HOUSE ALTERATIONS & ADDITIONS |                    |                 |         | SF          | 8 MEATH AVE, TAROONA, TAS |   |