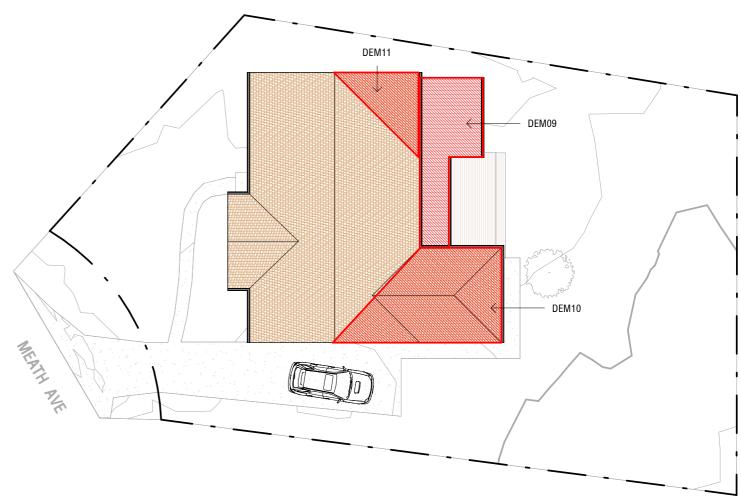

### DEMOLITION ROOF PLAN

1:200

**DEMO9** DEMOLISH EXISTING LEAN-TO ROOF, CEILING AND ASSOCIATED STRUCTURE

**DEM10** DEMOLISH EXISTING HIPPED ROOF OVER KITCHEN, INCLUDING CEILING. TEMPORARILY SUPPORT PORTION OF MAIN ROOF ABOVE AND DEMOLISH AS INDICATED.

**DEM11** TEMPORARILY SUPPORT PORTION OF MAIN ROOF AND DEMOLISH AS INDICATED.