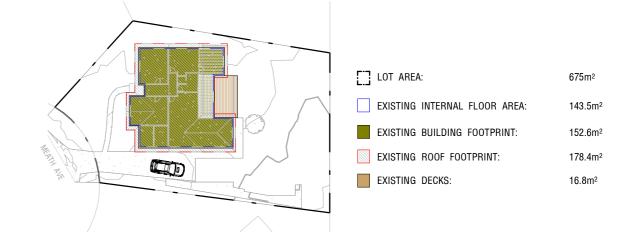

### **EXISTING AREA CALCULATIONS**

PROPOSED AREA CALCULATIONS PLAN

# **Kingborough Council**

Development Application: DA-2024-181 Plan Reference No: P2 Date Received: 21/12/2024

Date placed on Public Exhibition: 08/01/2025

| SHEET NO.             | SHEET NAME                                         | DRAWING SET        |                 | SCALE           | DRAWN BY:   | CLIENT                    |  |
|-----------------------|----------------------------------------------------|--------------------|-----------------|-----------------|-------------|---------------------------|--|
| D100                  | PROPOSED SITE PLAN                                 | DEVELOPMENT AF     | PPLICATION      | As<br>indicated | CW          | K FEE                     |  |
| P100                  | PROJECT NAME                                       | DRAWING ISSUE DATE | REVISION NUMBER |                 | CHECKED BY: | PROJECT ADDRESS           |  |
| Document Set ID: 45   | <sub>55659</sub> FEE HOUSE ALTERATIONS & ADDITIONS |                    |                 | $\bigcup_{N}$   | SF          | 8 MEATH AVE, TAROONA, TAS |  |
| Version: 1, Version I | Date: 07/01/2025                                   |                    |                 |                 | •           |                           |  |