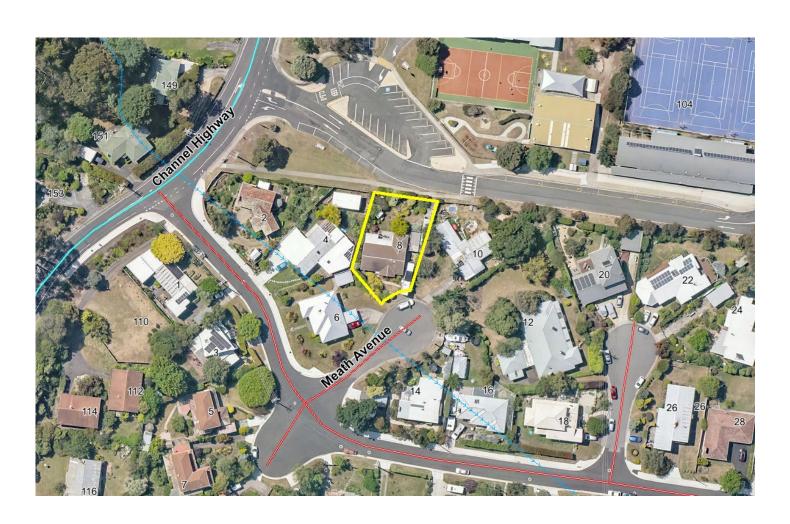

### APPLICATION FOR PLANNING APPROVAL

**Application Number:** DA-2024-181

**Proposal:** Extension and alterations to dwelling

**Subject Site:** 8 Meath Avenue, Taroona

Responsible Planning Officer: Sonali Raj

### **Kingborough Council**

Development Application: DA-2024-181
Plan Reference No: P2
Date Received: 21/12/2024

Date placed on Public Exhibition: 08/01/2025

| SHEET | NO. |
|-------|-----|
|       | 000 |