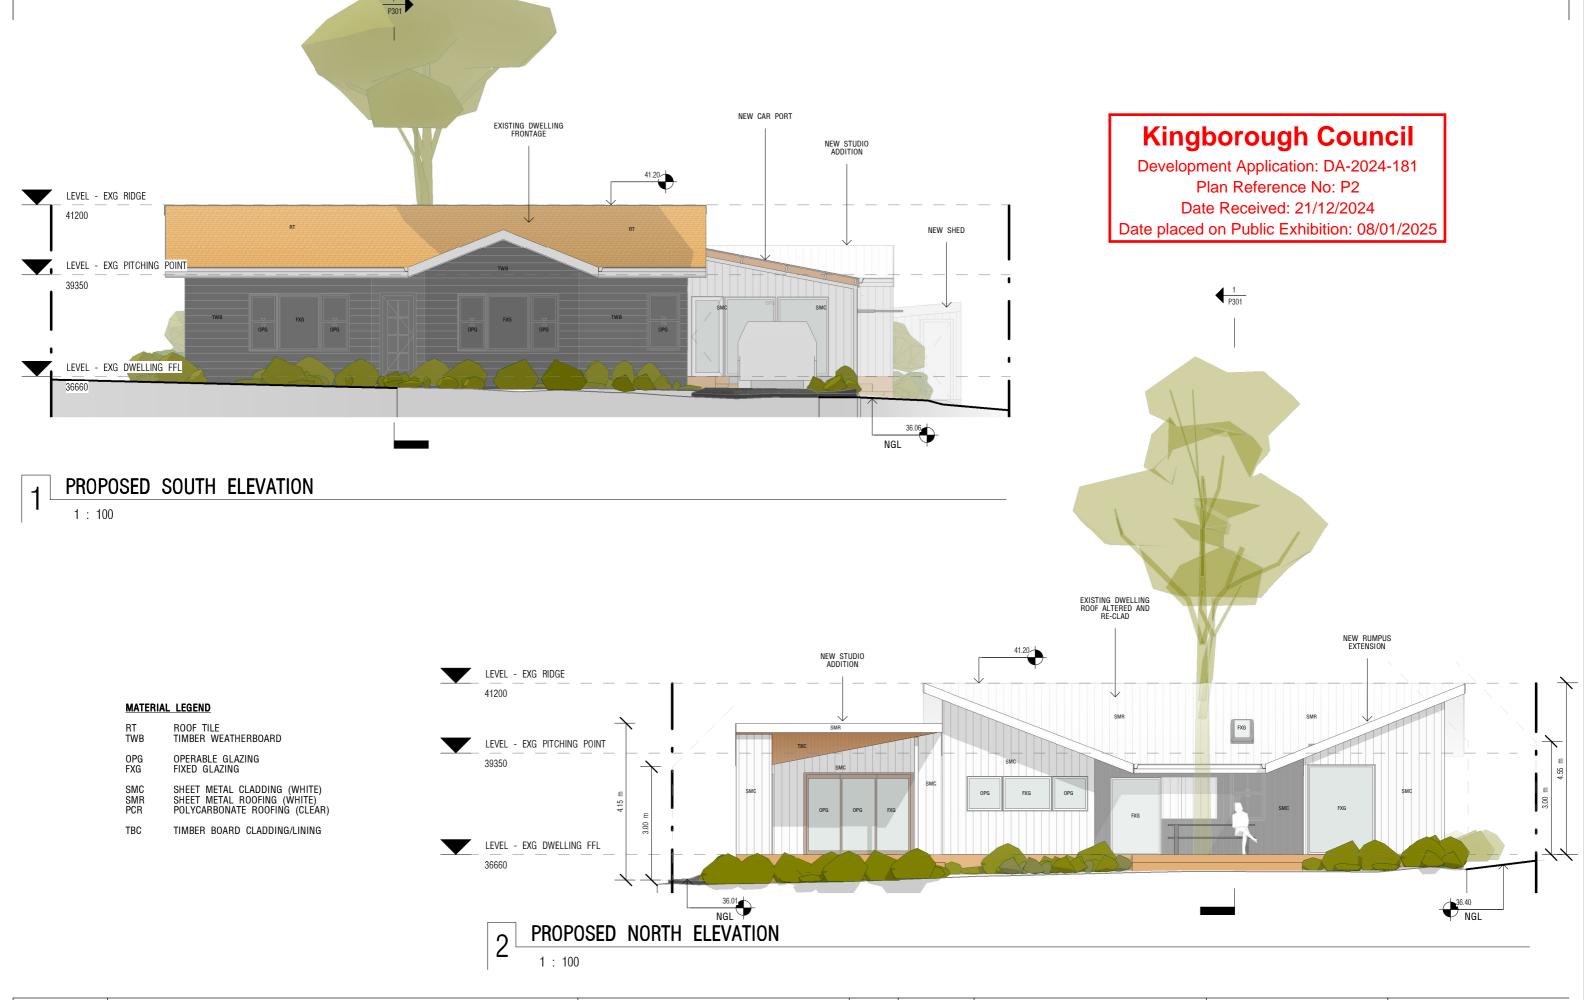

### PROPOSED WEST ELEVATION

# **Kingborough Council**

Development Application: DA-2024-181 Plan Reference No: P2

Date Received: 21/12/2024

Date placed on Public Exhibition: 08/01/2025

| SHEET NO.          | SHEET NAME                             | DRAWING SET        |                 | SCALE   | DRAWN BY:   | CLIENT                    |   |
|--------------------|----------------------------------------|--------------------|-----------------|---------|-------------|---------------------------|---|
| D201               | PROPOSED ELEVATIONS 2                  | DEVELOPMENT AF     | PPLICATION      | 1 : 100 | CW          | K FEE                     |   |
| P201               | PROJECT NAME                           | DRAWING ISSUE DATE | REVISION NUMBER |         | CHECKED BY: | PROJECT ADDRESS           | 1 |
| Document Set ID: 4 | 55659FEE HOUSE ALTERATIONS & ADDITIONS |                    |                 |         | SF          | 8 MEATH AVE, TAROONA, TAS |   |

### PROPOSED EAST ELEVATION 1:100