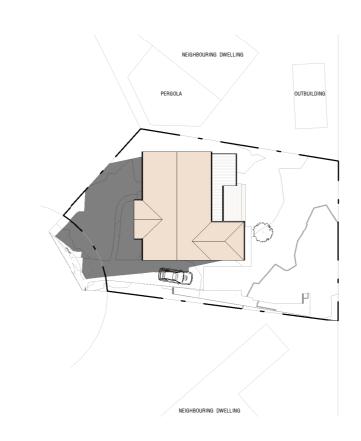

PROJECT NAME
DRAWING SET
DEVELOPMENT APPLICATION
DEVELOPMENT APPLICATION
1: 200
CW
K FEE

PROJECT NAME
CHECKED BY:
N SF
8 MEATH AVE, TAROONA, TAS

**Flett** 

THIS DRAWING IS THE COPYRIGHT to SCOTT FLETT ARCHITECTURE WORKSHOP PY LID AND IS PROTECTED UND COPYRIGHT ACT 1988. DO NOT ALTER, REPRODUCE OR TRANS ANY FORM, OR BY ANY MEANS WITHOUT THE EXPRESS PERM OF SCOTT FLETT ARCHITECTURE WORKSHOP

NOT SCALE DRAWINGS. USE FIGURED DIMENSIONS ONLY. ECK & VERIFY LEVELS AND DIMENSIONS ON SITE PRIOR TO T MMENCEMENT OF ANY WORK AND PREPARATION OF SHOP AWINGS FOR FABRICATION. CONTACT THE OWNER IF ANY

| SHEET NO.          | SHEET NAME                             | DRAWING SET        |                 | SCALE | DRAWN BY:   | CLIENT                    |  |
|--------------------|----------------------------------------|--------------------|-----------------|-------|-------------|---------------------------|--|
| D104               | PROPOSED AXOS                          | DEVELOPMENT AF     | PPLICATION      |       | CW          | K FEE                     |  |
| P104               | PROJECT NAME                           | DRAWING ISSUE DATE | REVISION NUMBER |       | CHECKED BY: | PROJECT ADDRESS           |  |
| Document Set ID: 4 | 55659FEE HOUSE ALTERATIONS & ADDITIONS |                    |                 |       | SF          | 8 MEATH AVE, TAROONA, TAS |  |