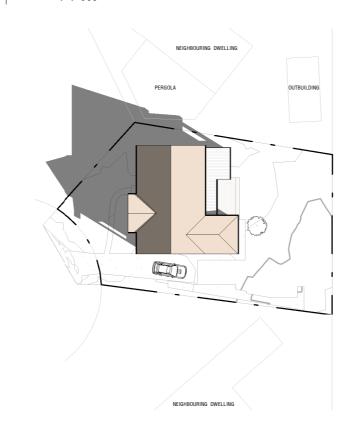

#### SITE MANAGEMENT

The Site must be securely fenced for the duration of the build and a sign must be erected at the front boundary of the lot prohibiting unauthorised entry, indicating the property is a construction site, warning of the dangers, showing the builder's name, license number and giving a 24hr contact telephone number.

#### MATERIAL STORAGE

No construction material to be stored on verge or public open spaces. Material storage as shown on the plan.

#### SITE ACCESS

Construction access to site as shown on plan.

### **Kingborough Council**

Development Application: DA-2024-181 Plan Reference No: P2

Date Received: 21/12/2024

Date placed on Public Exhibition: 08/01/2025

P101
SITE MANAGEMENT PLAN
Document Set ID: 4\$5659FEE HOUSE ALTERATIONS & ADDITIONS

PROJECT NAME
DRAWING SET
DEVELOPMENT APPLICATION
DEVELOPMENT APPLICATION
1: 200
CW
K FEE

PROJECT NAME
CHECKED BY:
N SF
8 MEATH AVE, TAROONA, TAS

**Flett** 

THIS DRAWING IS THE COPYRIGHT to SCOTT FLETT ARCHITECTURE WORKSHOP PY LID AND IS PROTECTED UND COPYRIGHT ACT 1988. DO NOT ALTER, REPRODUCE OR TRANS ANY FORM, OR BY ANY MEANS WITHOUT THE EXPRESS PERM OF SCOTT FLETT ARCHITECTURE WORKSHOP