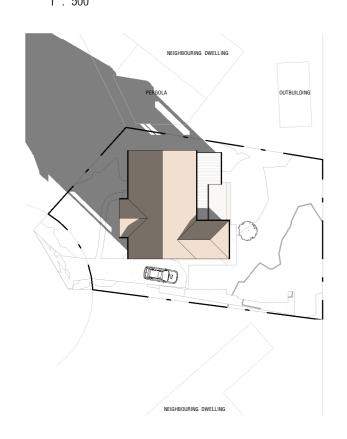

#### SITE MANAGEMENT

The Site must be securely fenced for the duration of the build and a sign must be erected at the front boundary of the lot prohibiting unauthorised entry, indicating the property is a construction site, warning of the dangers, showing the builder's name, license number and giving a 24hr contact telephone number.

#### MATERIAL STORAGE

No construction material to be stored on verge or public open spaces. Material storage as shown on the plan.

#### SITE ACCESS

Construction access to site as shown on plan.

### **Kingborough Council**

Development Application: DA-2024-181 Plan Reference No: P2

Date Received: 21/12/2024

Date placed on Public Exhibition: 08/01/2025

P101
SITE MANAGEMENT PLAN
Document Set ID: 4\$5659FEE HOUSE ALTERATIONS & ADDITIONS

PROJECT NAME
DRAWING SET
DEVELOPMENT APPLICATION
DEVELOPMENT APPLICATION
1: 200
CW
K FEE

PROJECT NAME
CHECKED BY:
N SF
8 MEATH AVE, TAROONA, TAS

**Flett** 

THIS DRAWING IS THE COPYRIGHT to SCOTT FLETT ARCHITECTURE WORKSHOP PY LID AND IS PROTECTED UND COPYRIGHT ACT 1988. DO NOT ALTER, REPRODUCE OR TRANS ANY FORM, OR BY ANY MEANS WITHOUT THE EXPRESS PERM OF SCOTT FLETT ARCHITECTURE WORKSHOP