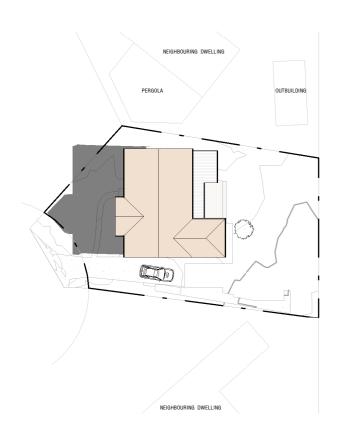

### **EXISTING AREA CALCULATIONS**

PROPOSED AREA CALCULATIONS PLAN

# **Kingborough Council**

Development Application: DA-2024-181 Plan Reference No: P2 Date Received: 21/12/2024

Date placed on Public Exhibition: 08/01/2025

| SHEET NO.             | SHEET NAME                                         | DRAWING SET        |                 | SCALE           | DRAWN BY:   | CLIENT                    |  |
|-----------------------|----------------------------------------------------|--------------------|-----------------|-----------------|-------------|---------------------------|--|
| D100                  | PROPOSED SITE PLAN                                 | DEVELOPMENT AF     | PPLICATION      | As<br>indicated | CW          | K FEE                     |  |
| P100                  | PROJECT NAME                                       | DRAWING ISSUE DATE | REVISION NUMBER |                 | CHECKED BY: | PROJECT ADDRESS           |  |
| Document Set ID: 45   | <sub>55659</sub> FEE HOUSE ALTERATIONS & ADDITIONS |                    |                 | $\bigcup_{N}$   | SF          | 8 MEATH AVE, TAROONA, TAS |  |
| Version: 1, Version I | Date: 07/01/2025                                   |                    |                 |                 | •           |                           |  |