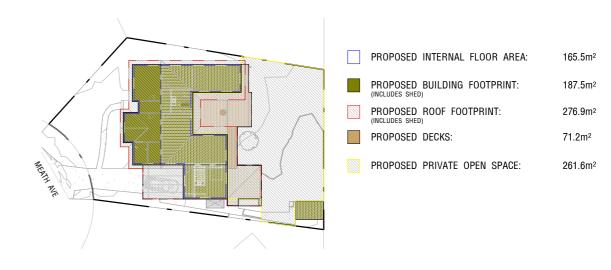

### **EXISTING AREA CALCULATIONS**

PROPOSED AREA CALCULATIONS PLAN

# **Kingborough Council**

Development Application: DA-2024-181 Plan Reference No: P2 Date Received: 21/12/2024

Date placed on Public Exhibition: 08/01/2025

| SHEET NO.             | SHEET NAME                                         | DRAWING SET        |                 | SCALE           | DRAWN BY:   | CLIENT                    |  |
|-----------------------|----------------------------------------------------|--------------------|-----------------|-----------------|-------------|---------------------------|--|
| D100                  | PROPOSED SITE PLAN                                 | DEVELOPMENT AF     | PPLICATION      | As<br>indicated | CW          | K FEE                     |  |
| P100                  | PROJECT NAME                                       | DRAWING ISSUE DATE | REVISION NUMBER |                 | CHECKED BY: | PROJECT ADDRESS           |  |
| Document Set ID: 45   | <sub>55659</sub> FEE HOUSE ALTERATIONS & ADDITIONS |                    |                 | $\bigcup_{N}$   | SF          | 8 MEATH AVE, TAROONA, TAS |  |
| Version: 1, Version I | Date: 07/01/2025                                   |                    |                 |                 | •           |                           |  |