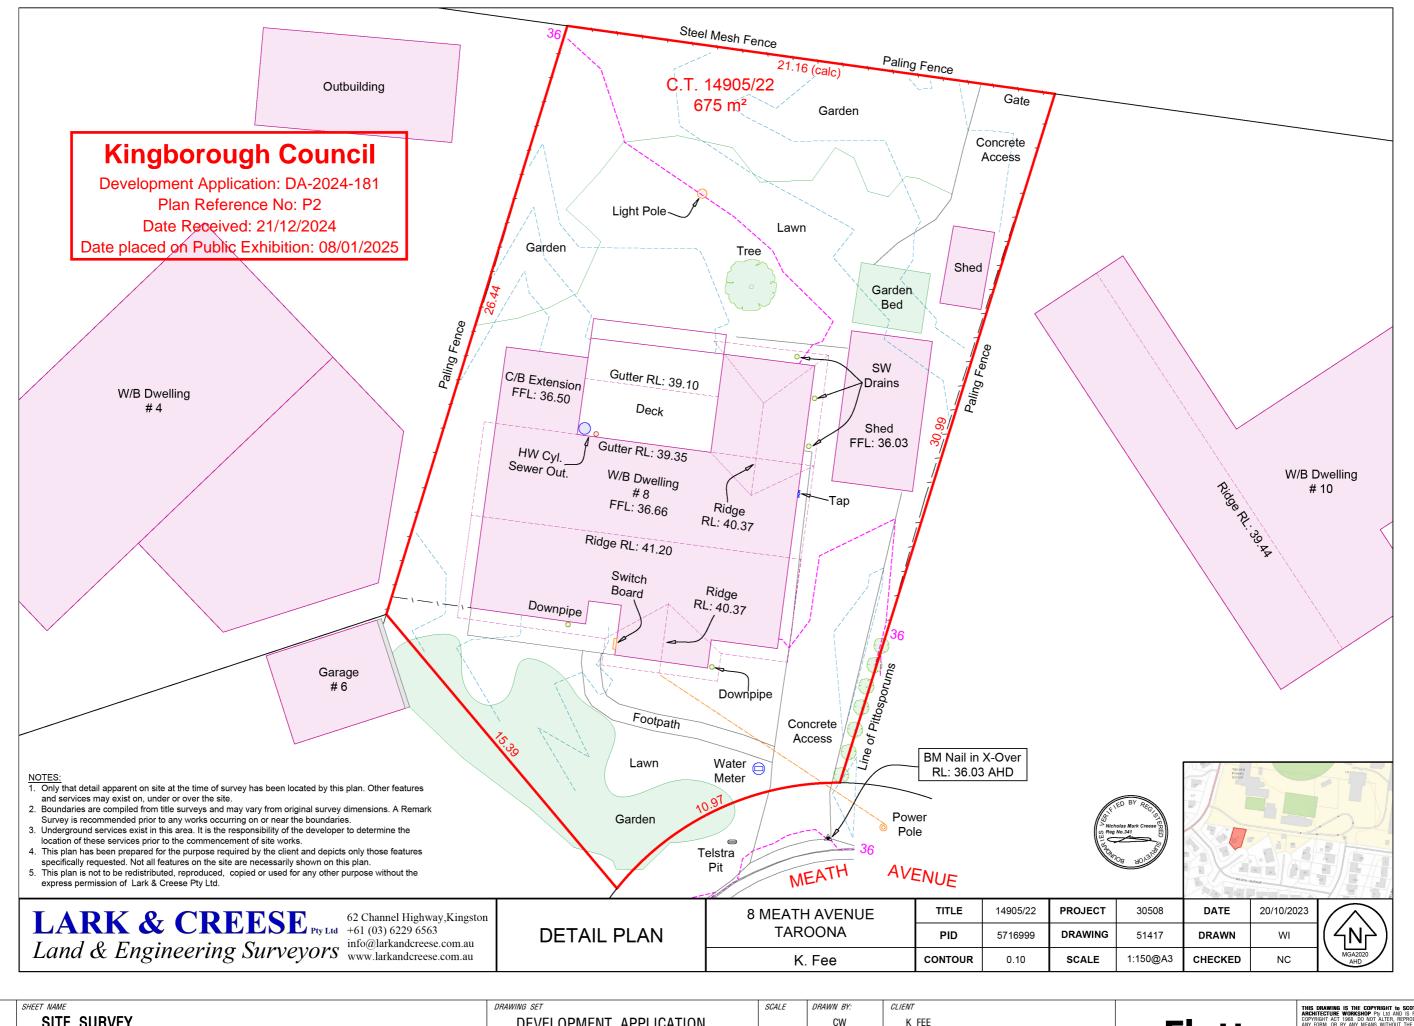

### **Kingborough Council**

Development Application: DA-2024-181
Plan Reference No: P2
Date Received: 21/12/2024

Date placed on Public Exhibition: 08/01/2025

| SHEET | NO. |
|-------|-----|
|       | 000 |

COVER DEVELOPMENT APPLICATION

DEVELOPINIENT APPLICATION

DRAWING ISSUE DATE REVISION NUMBER

CHECKED BY:

SF

CHECKED BY:

PROJECT ADDRESS

8 MEATH AVE, TAROONA, TAS

**Flett** 

THIS DRAWING IS THE COPYRIGHT TO SCOTT FLETT ARCHITECTURE WORKSHOP PBy Lid AND IS PROTECTED UNDE COPYRIGHT ACT 1988. DO NOT ALTER, REPRODUCE OR TRANSF ANY FORM, OR BY ANY MEANS WITHOUT THE EXPRESS PERMI OF SCOTT FLETT AR

NOT SCALE DRAWINGS. USE FIGURED DIMENSIONS ONLY.
CK & VERIFY LEVELS AND DIMENSIONS ON SITE PRIOR TO THE
AMENICAMENT OF ANY WORK AND PREPARATION OF SHOP
WINGS FOR FARRICATION CONTACT THE OWNER IF ANY

SHEET NO. SITE SURVEY DEVELOPMENT APPLICATION K FEE E010 CHECKED BY PROJECT ADDRESS Document Set ID: 455659FEE HOUSE ALTERATIONS & ADDITIONS 8 MEATH AVE, TAROONA, TAS