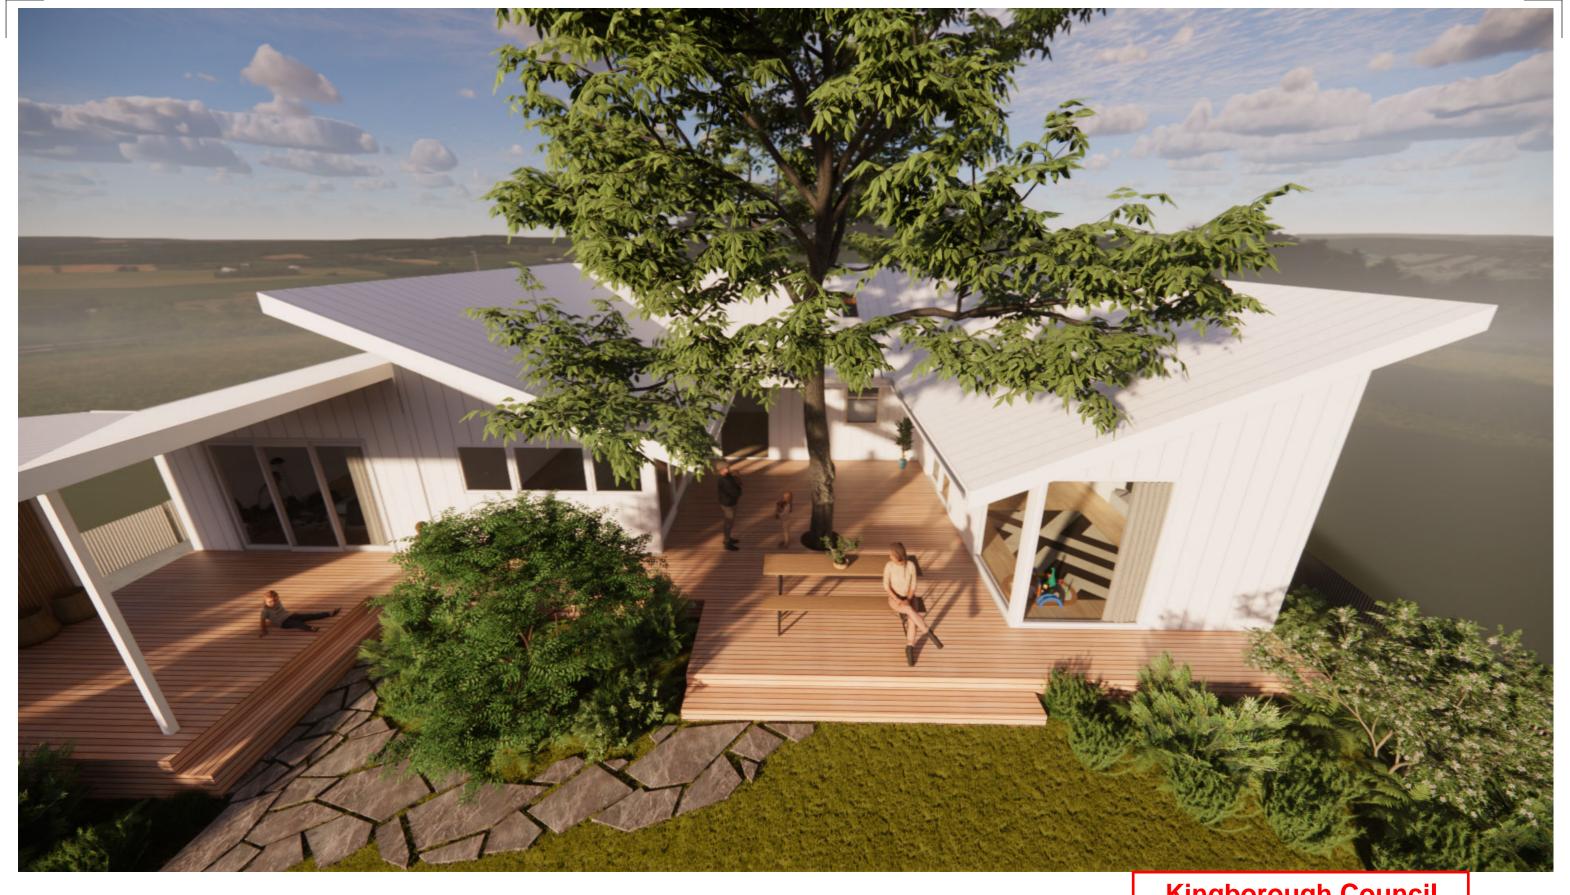

# FEE HOUSE - ALTERATIONS & ADDITIONS DEVELOPMENT APPLICATION

8 MEATH AVE, TAROONA, TAS

Sheet No. Sheet Name

| 000   | COVER                              |
|-------|------------------------------------|
| E010  | SITE SURVEY                        |
| E100  | EXISTING PLANS                     |
| ED100 | DEMOLITION PLAN                    |
| P100  | PROPOSED SITE PLAN                 |
| P101  | SITE MANAGEMENT PLAN               |
| P102  | PROPOSED FLOOR PLAN - LIVING LEVEL |
| P103  | PROPOSED ROOF PLAN                 |
| P104  | PROPOSED AXOS                      |
| P105  | PROPOSED AXOS 2                    |
| P106  | PROPOSED AXOS 3                    |
| P107  | PROPOSED AXOS 4                    |
| P200  | PROPOSED ELEVATIONS 1              |
| P201  | PROPOSED ELEVATIONS 2              |
| P202  | PROPOSED ELEVATIONS 3              |
| P300  | PROPOSED SECTION                   |
| P301  | PROPOSED SECTION                   |
| P310  | RENDERS                            |
| P311  | RENDERS                            |
| P312  | RENDERS                            |
| P313  | RENDERS                            |
| P315  | RENDERS                            |
| P316  | RENDERS                            |
| P400  | D&W SCHEDULE                       |
| P602  | CONCEPT PLUMBING PLAN              |
| P700  | SHADOW DIAGRAMS (WINTER MORNING)   |
| P701  | SHADOW DIAGRAMS (WINTER AFTERNOON) |
|       |                                    |

COVER DEVELOPMENT APPLICATION

DEVELOPINIENT APPLICATION

DRAWING ISSUE DATE REVISION NUMBER

CHECKED BY:

SF

CHECKED BY:

PROJECT ADDRESS

8 MEATH AVE, TAROONA, TAS