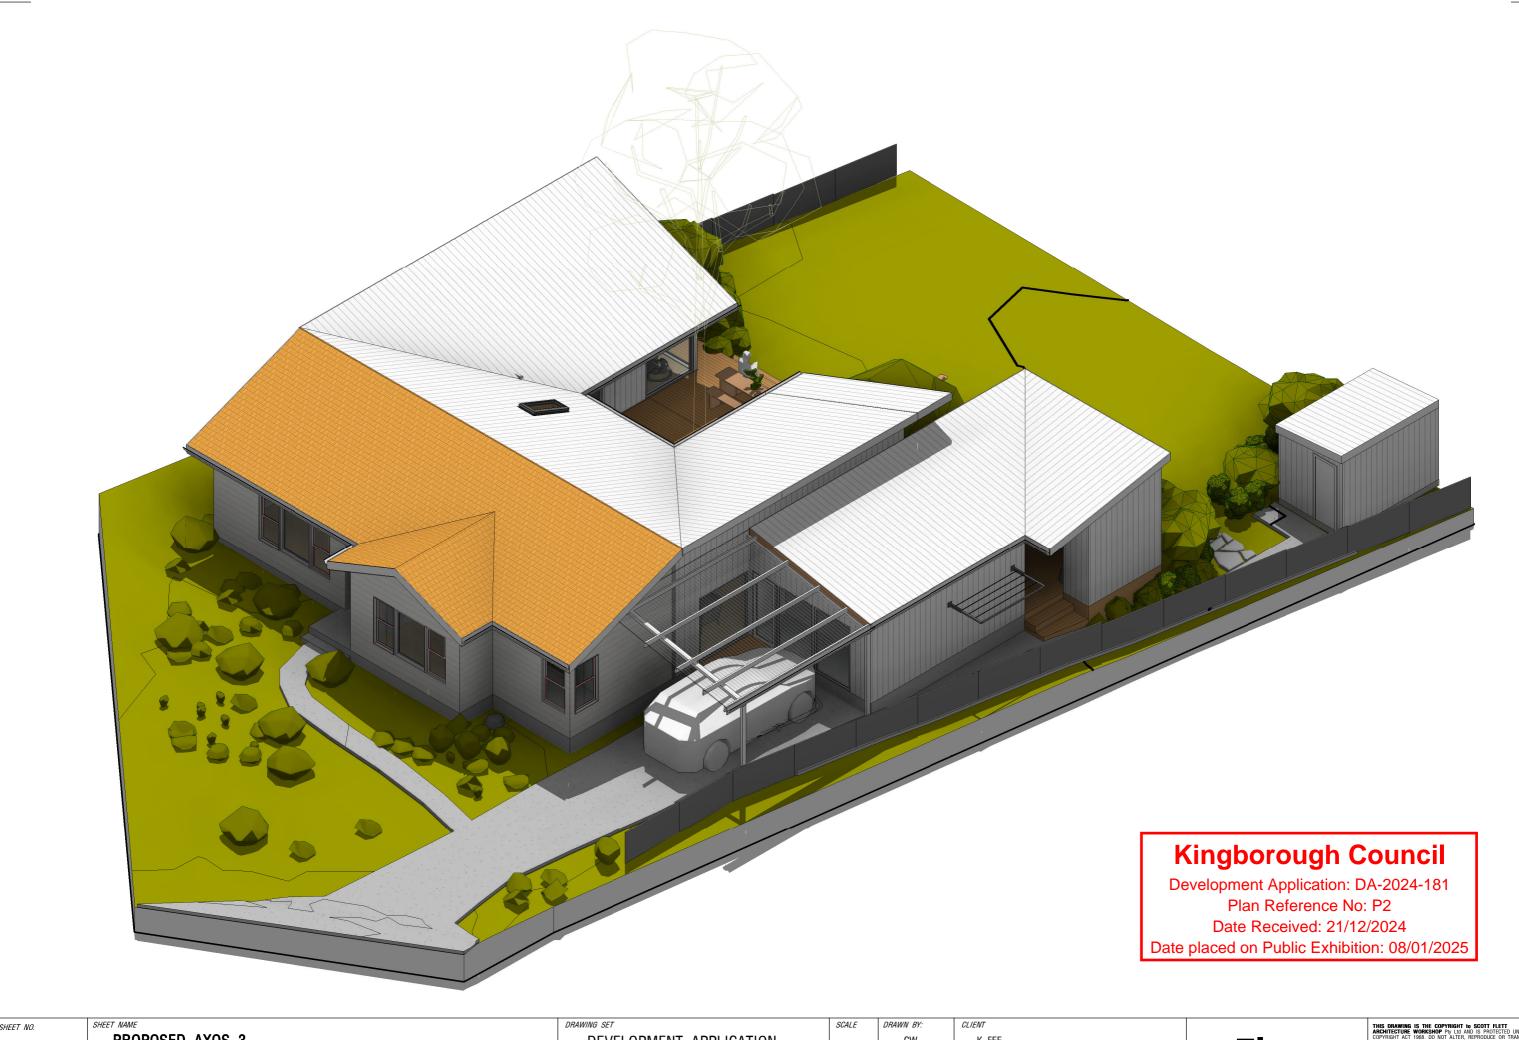

| SHEET NO.          | SHEET NAME                             | DRAWING SET        |                 | SCALE | DRAWN BY:   | CLIENT                    |
|--------------------|----------------------------------------|--------------------|-----------------|-------|-------------|---------------------------|
|                    | PROPOSED AXOS 3                        | DEVELOPMENT AF     | PPLICATION      |       | CW          | K FEE                     |
| P106               | PROJECT NAME                           | DRAWING ISSUE DATE | REVISION NUMBER |       | CHECKED BY: | PROJECT ADDRESS           |
| Document Set ID: 4 | 55659FEE HOUSE ALTERATIONS & ADDITIONS |                    |                 |       | SF          | 8 MEATH AVE, TAROONA, TAS |