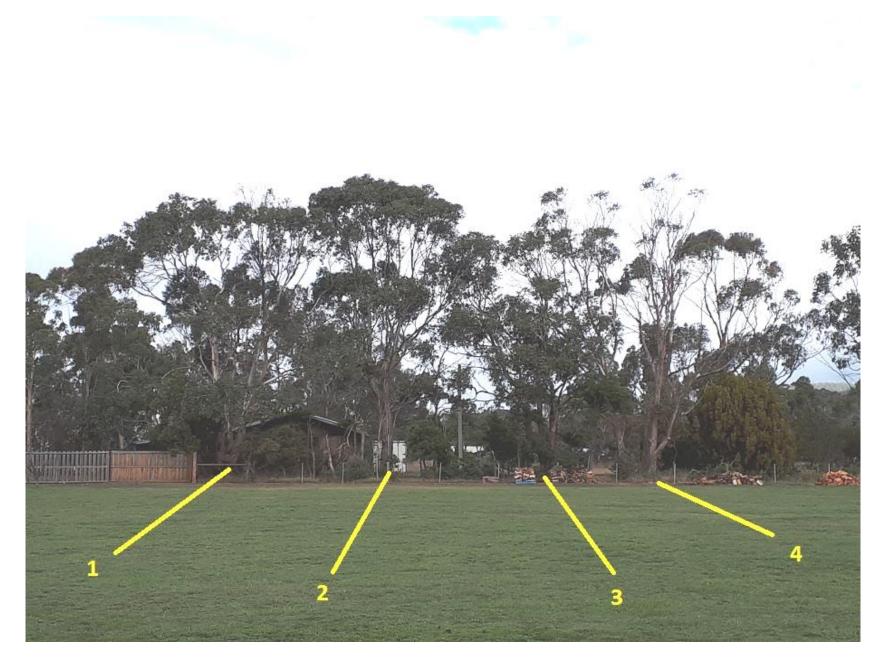

|
| 6  | Eucalyptus<br>ovata | Mature | 2      | 62  | Fair   | 1.2m                     | 48,40       | 7.44  | 5.1             |
| 7  | Eucalyptus<br>ovata | Mature | 3      | 77  | Good   | .6m                      | 57,36,37    | 9.24  | 6.3             |
| 8  | Eucalyptus<br>ovata | Mature | 2      | 55  | Good   | 1.6m                     | 51,20       | 6.60  | 4.5             |

Although there are other black gums growing in this location, the trees which I have identified will by default include the TPZ of these smaller trees.

If the services can be shifted outside the TPZ less 10% measurement, I do not feel there will be any significant impact on the trees.

Yours sincerely,

Males Mof

Alister Hodgman

## Appendix 1 – Tree Locations



## Appendix 2 – Selected Images