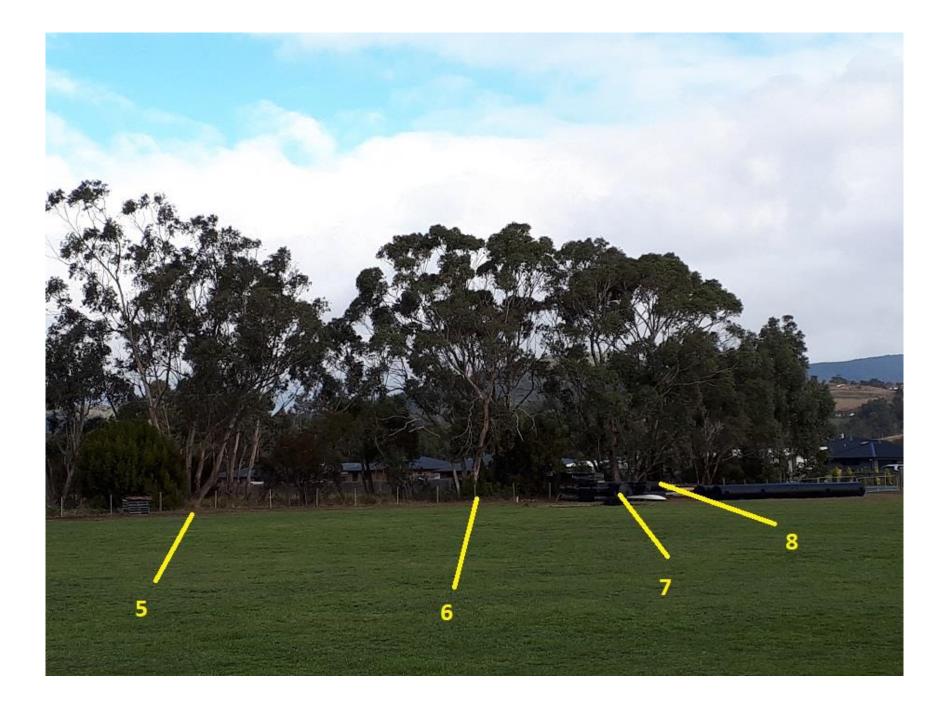

|
| 6  | Eucalyptus<br>ovata | Mature | 2      | 62  | Fair   | 1.2m                     | 48,40       | 7.44  | 5.1             |
| 7  | Eucalyptus<br>ovata | Mature | 3      | 77  | Good   | .6m                      | 57,36,37    | 9.24  | 6.3             |
| 8  | Eucalyptus<br>ovata | Mature | 2      | 55  | Good   | 1.6m                     | 51,20       | 6.60  | 4.5             |

Although there are other black gums growing in this location, the trees which I have identified will by default include the TPZ of these smaller trees.

If the services can be shifted outside the TPZ less 10% measurement, I do not feel there will be any significant impact on the trees.

Yours sincerely,

Males Mof

Alister Hodgman

## Appendix 1 – Tree Locations



## Appendix 2 – Selected Images