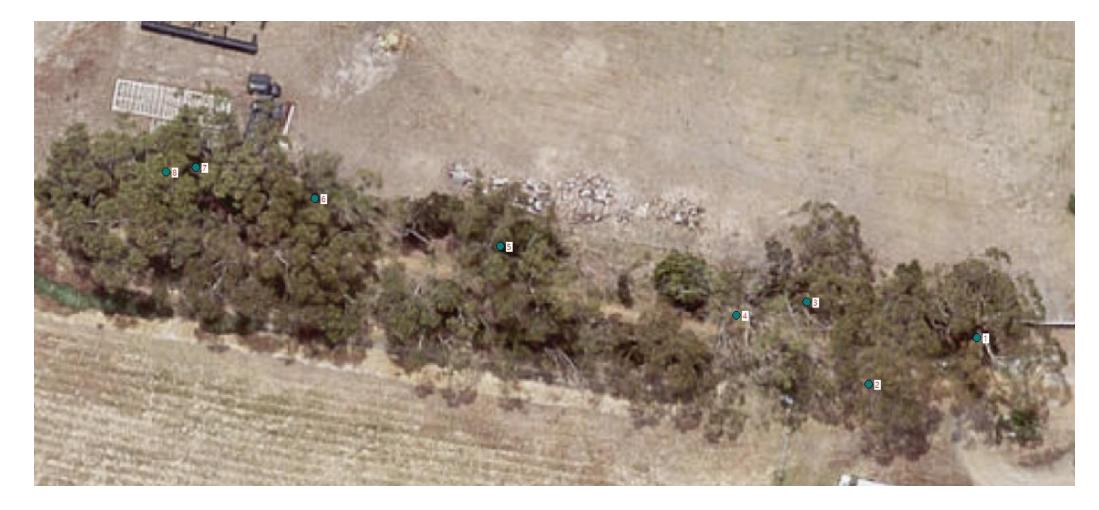

| 37,49,49,58 | 11.76 | 8               |
| 6  | Eucalyptus<br>ovata | Mature | 2      | 62  | Fair   | 1.2m                     | 48,40       | 7.44  | 5.1             |
| 7  | Eucalyptus<br>ovata | Mature | 3      | 77  | Good   | .6m                      | 57,36,37    | 9.24  | 6.3             |
| 8  | Eucalyptus<br>ovata | Mature | 2      | 55  | Good   | 1.6m                     | 51,20       | 6.60  | 4.5             |

Although there are other black gums growing in this location, the trees which I have identified will by default include the TPZ of these smaller trees.

If the services can be shifted outside the TPZ less 10% measurement, I do not feel there will be any significant impact on the trees.

Yours sincerely,

Males Mof

Alister Hodgman

## Appendix 1 – Tree Locations



## Appendix 2 – Selected Images