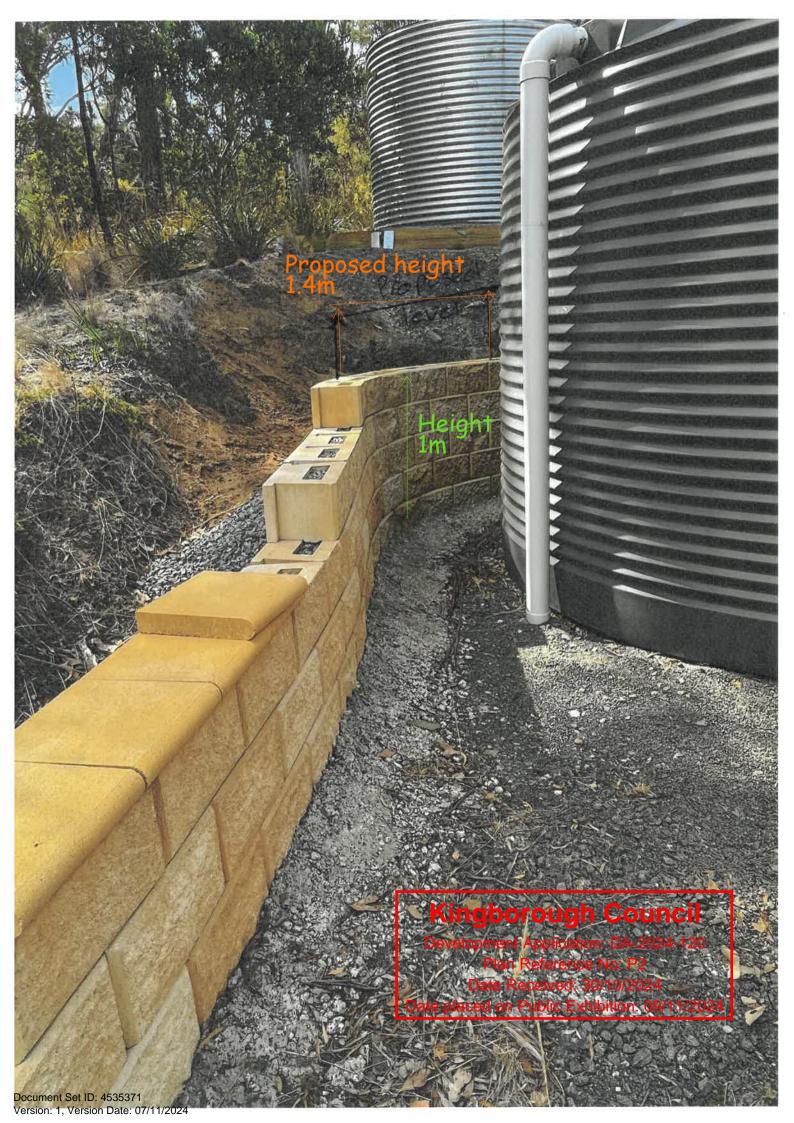

## APPLICATION FOR PLANNING APPROVAL

**Application Number:** DA-2024-120

**Proposal:** Retaining wall

**Subject Site:** 502 Tinderbox Road, Tinderbox

Responsible Planning Officer: Sonali Raj

502 Tinderbox road
Tinderbox. www.thelist.tas.gov.au

**Land** Tasmania

Generated at: 8:15 on 24-April-2024 User: Public Page: 1 of 1 RW = Retaining wall b/n = between 10,000L fire water tank 24,000L house NOTE: No vegetation is to be removed Steepest section proposed to increase height of existing RW (11m) (PROPOSED UPPER TIER) water tank 500 Tinderbox road or modified. There is no impact on native vegetation. 4m b/n RT & house 9m setback to property line 186m2 house 12m Driveway 1m b/n RT & house 15m set back to property line dam total len th: 30m Shed 36m2

## **Kingborough Council**

Development Application: DA-2024-120

Plan Reference No: P2 Date Received: 30/10/2024

Date placed on Public Exhibition: 09/11/2024