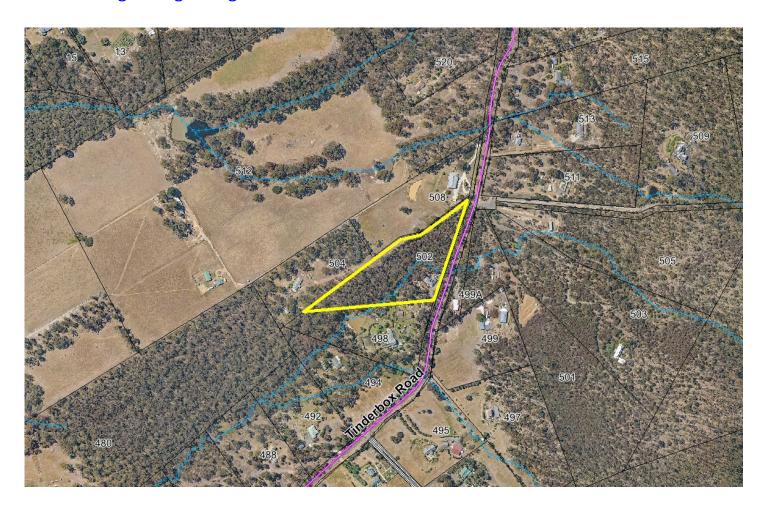

## APPLICATION FOR PLANNING APPROVAL

**Application Number:** DA-2024-120

**Proposal:** Retaining wall

**Subject Site:** 502 Tinderbox Road, Tinderbox

Responsible Planning Officer: Sonali Raj

502 Tinderbox road
Tinderbox. www.thelist.tas.gov.au

**Land** Tasmania

Generated at: 8:15 on 24-April-2024 User: Public Page: 1 of 1 RW = Retaining wall b/n = between 10,000L fire water tank 24,000L house NOTE: No vegetation is to be removed Steepest section proposed to increase height of existing RW (11m) (PROPOSED UPPER TIER) water tank 500 Tinderbox road or modified. There is no impact on native vegetation. 4m b/n RT & house 9m setback to property line 186m2 house 12m Driveway 1m b/n RT & house 15m set back to property line dam total len th: 30m Shed 36m2