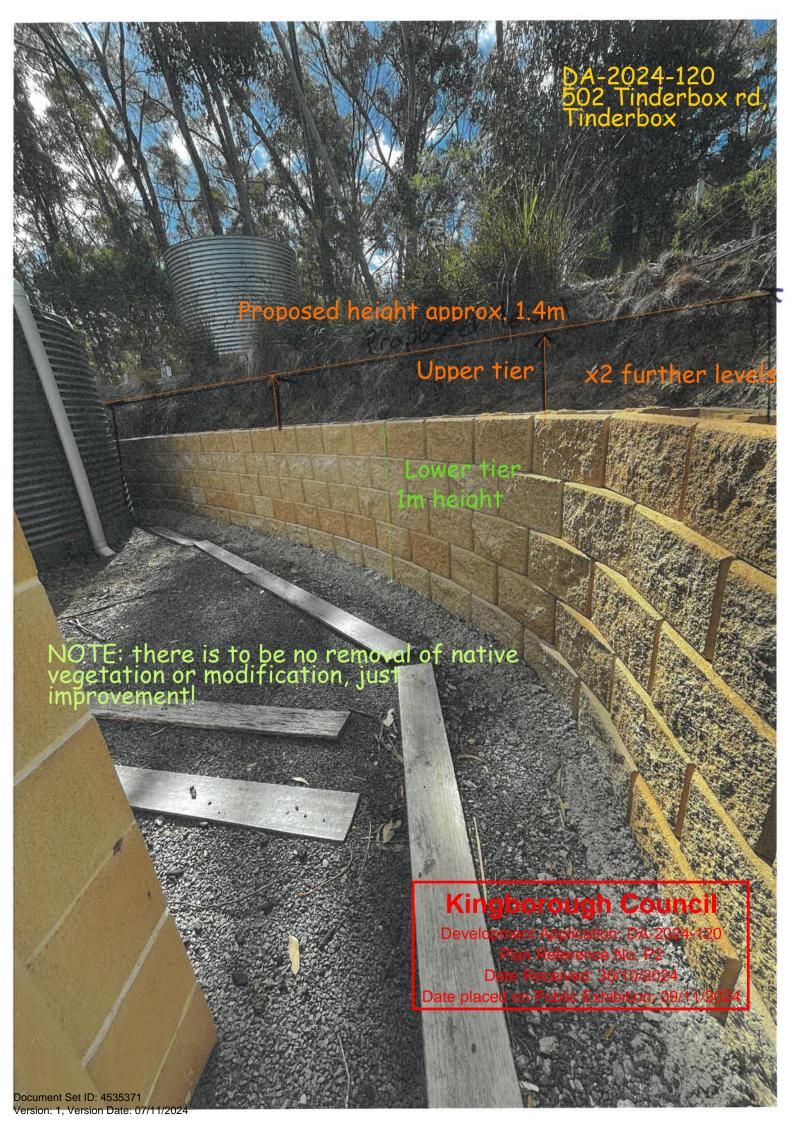

## APPLICATION FOR PLANNING APPROVAL

**Application Number:** DA-2024-120

**Proposal:** Retaining wall

**Subject Site:** 502 Tinderbox Road, Tinderbox

Responsible Planning Officer: Sonali Raj

502 Tinderbox road
Tinderbox. www.thelist.tas.gov.au

**Land** Tasmania

Generated at: 8:15 on 24-April-2024 User: Public Page: 1 of 1 RW = Retaining wall b/n = between 10,000L fire water tank 24,000L house NOTE: No vegetation is to be removed Steepest section proposed to increase height of existing RW (11m) (PROPOSED UPPER TIER) water tank 500 Tinderbox road or modified. There is no impact on native vegetation. 4m b/n RT & house 9m setback to property line 186m2 house 12m Driveway 1m b/n RT & house 15m set back to property line dam total len th: 30m Shed 36m2

## **Kingborough Council**

Development Application: DA-2024-120

Plan Reference No: P2 Date Received: 30/10/2024

Date placed on Public Exhibition: 09/11/2024