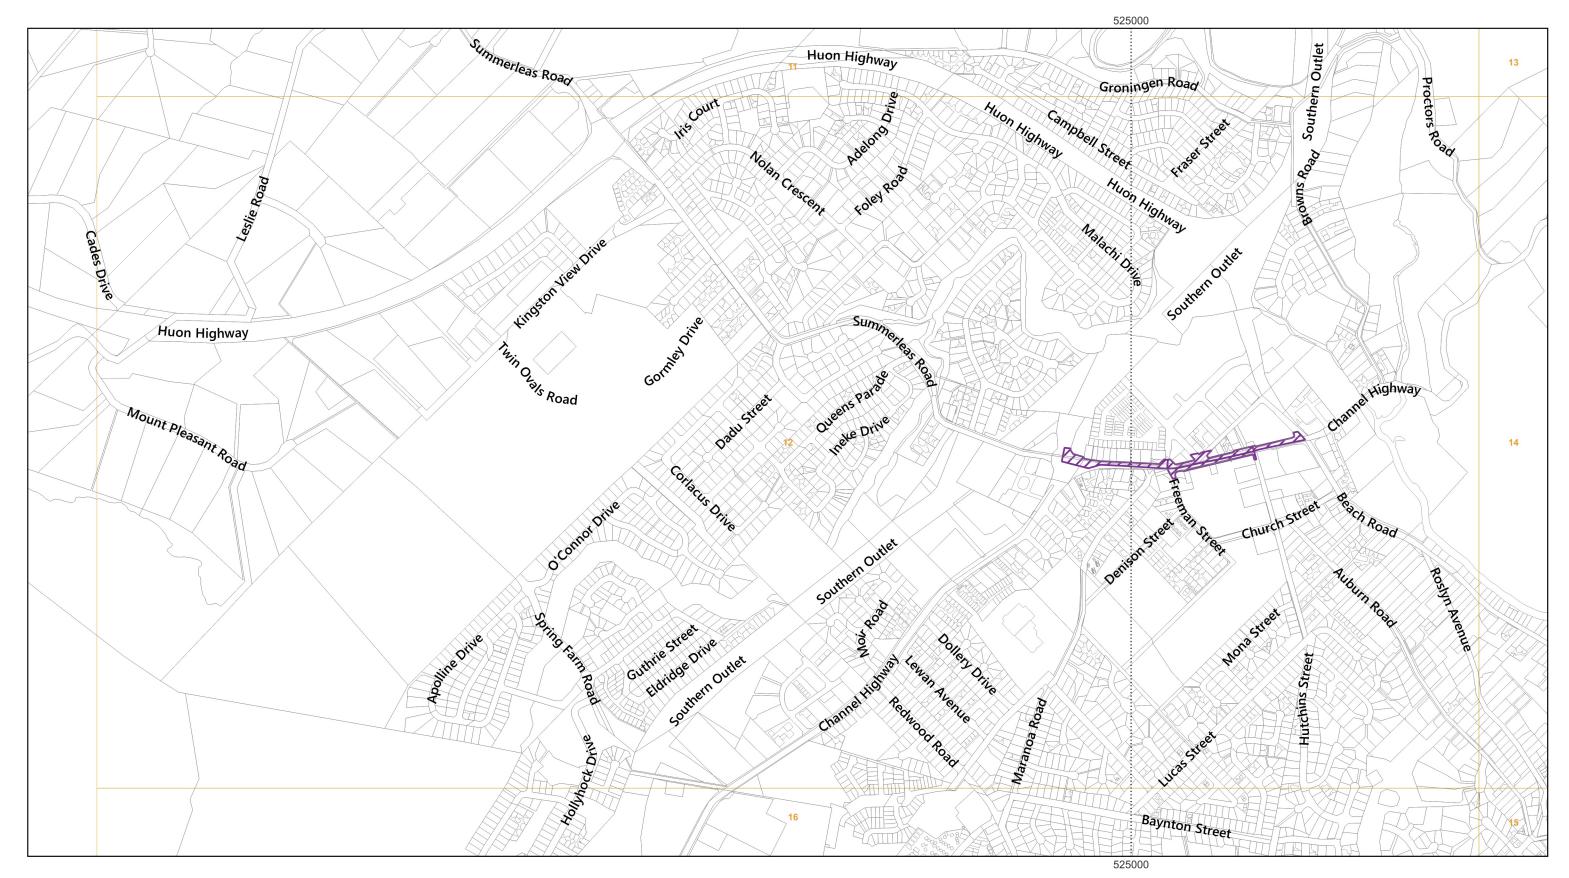

Tasmanian Planning Scheme - Parking and Sustainable Transport Code : Kingborough Local Provisions Schedule

Parking and Sustainable Transport Code

Parking precinct plan
Pedestrian priority street

Land parcels

Land parcels

LGA Boundary

Parking and Sustainable Transport Code

Parking precinct plan

Pedestrian priority street

Tasmanian Planning Scheme - Parking and Sustainable Transport Code : Kingborough Local Provisions Schedule