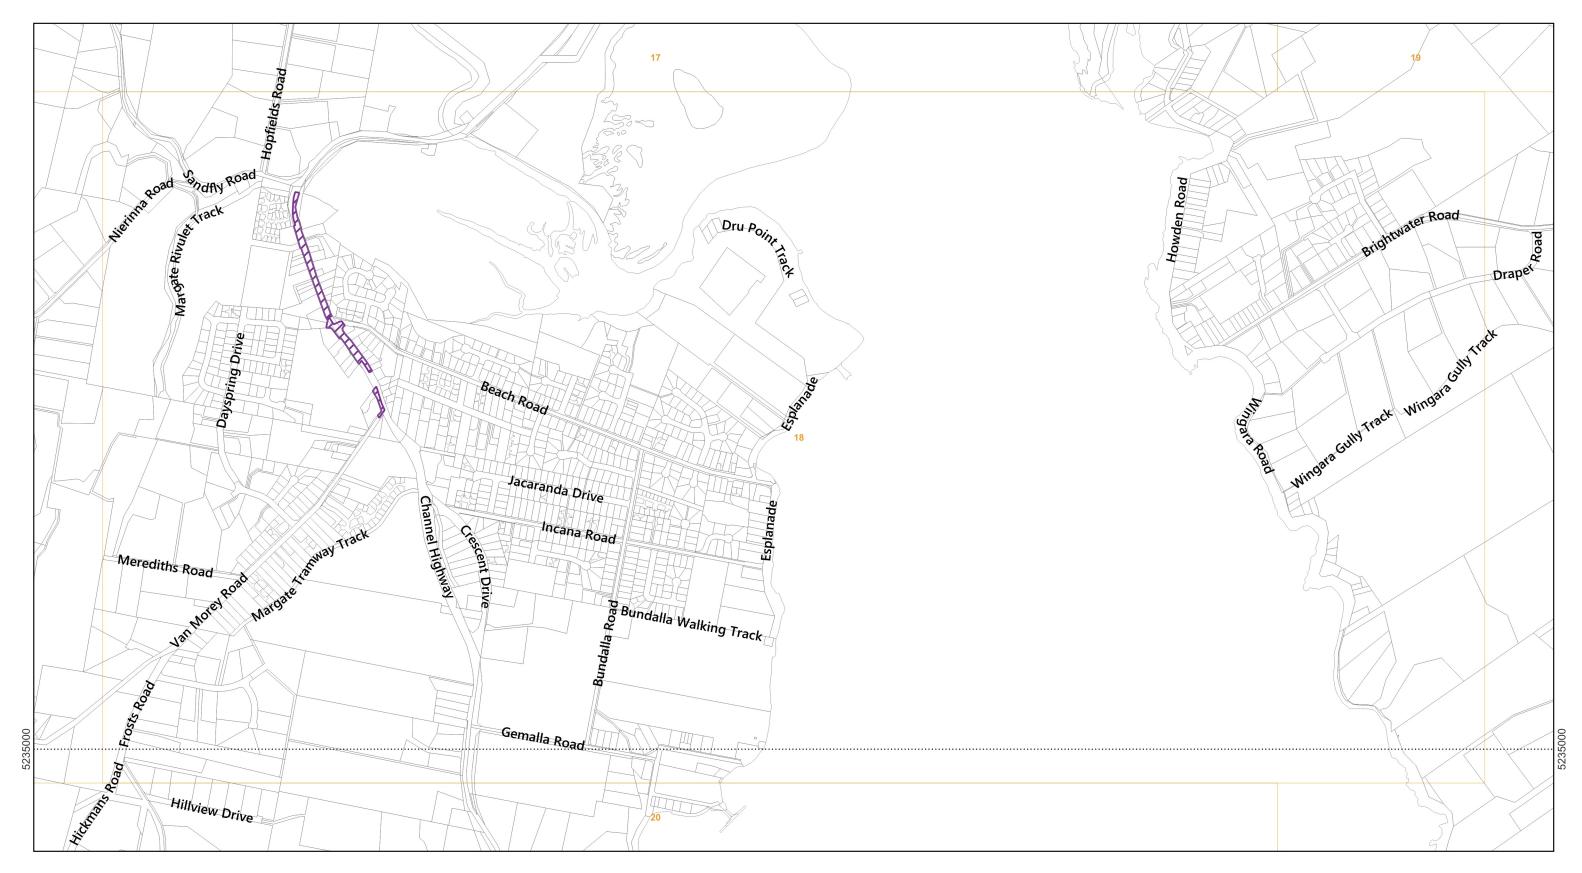

Tasmanian Planning Scheme - Parking and Sustainable Transport Code : Kingborough Local Provisions Schedule

Parking and Sustainable Transport Code

Parking precinct plan
Pedestrian priority street

Land parcels

| Parking and Sustainable Transport Code | Land parcels |
|----------------------------------------|--------------|
| Z Parking precinct plan                | LGA Boundary |
| Pedestrian priority street             |              |

Land parcels

LGA Boundary

Parking and Sustainable Transport Code

Parking precinct plan

Pedestrian priority street

Tasmanian Planning Scheme - Parking and Sustainable Transport Code : Kingborough Local Provisions Schedule

Pedestrian priority street

5200000

Print Date: 5.9.2024 Cadastre Date: 20.8.2024