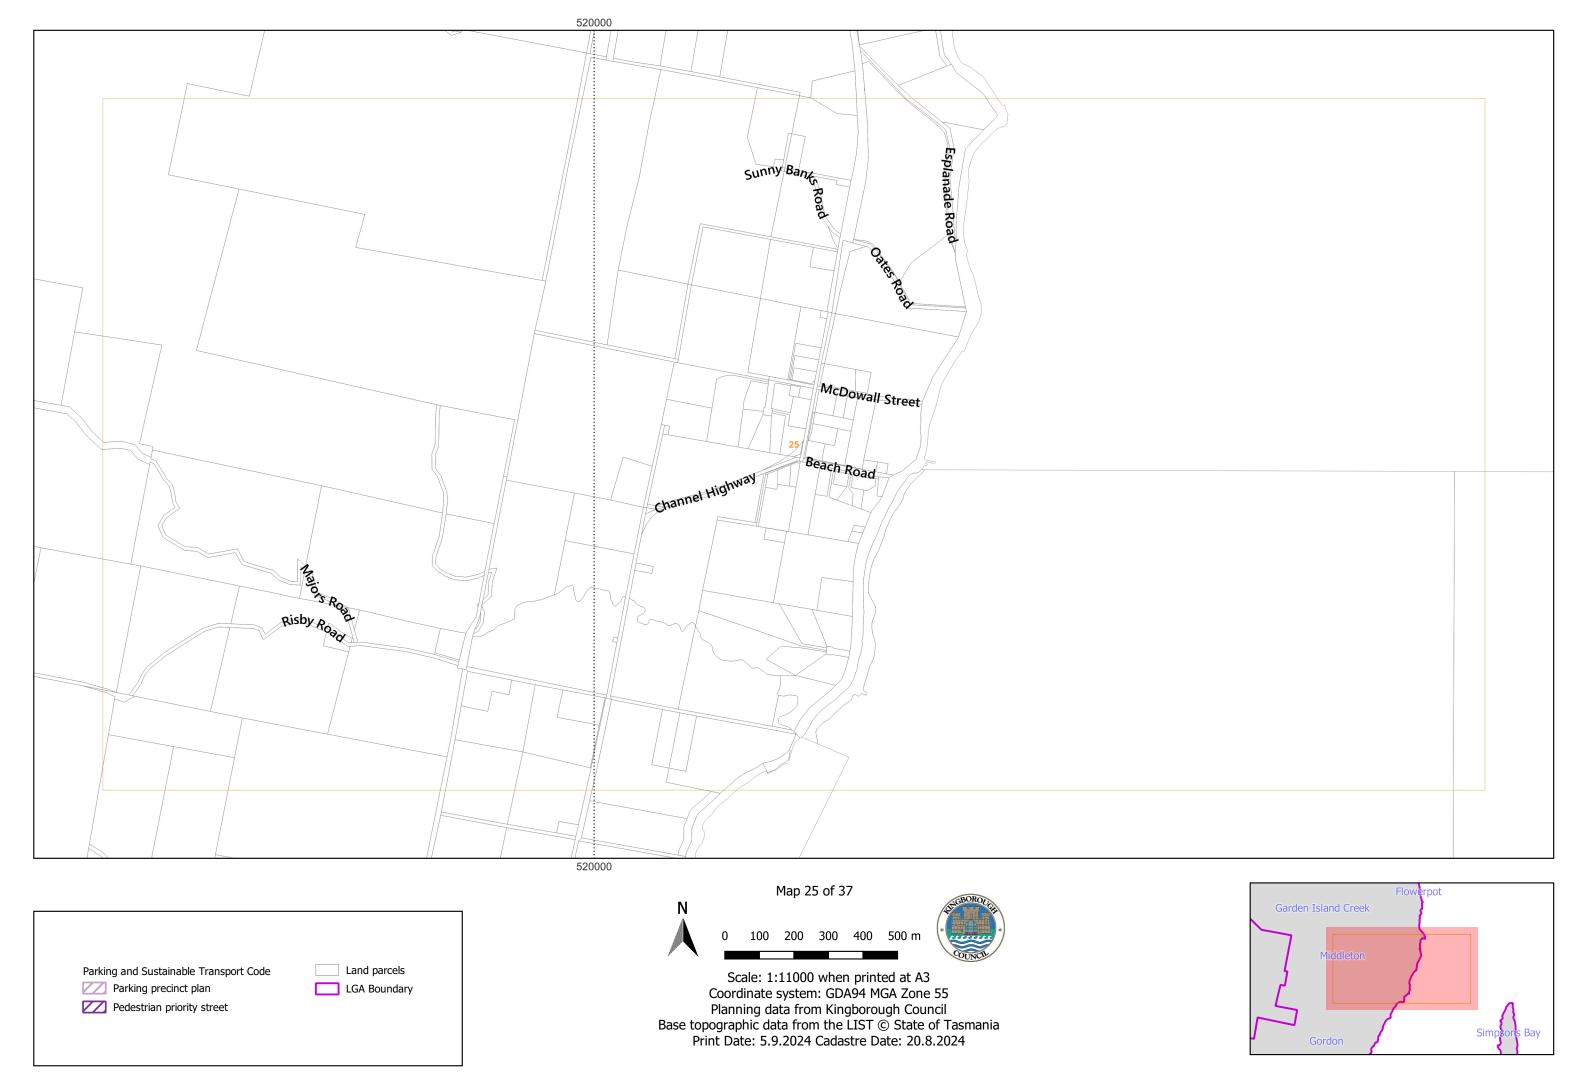

Scale: 1:11000 when printed at A3 Coordinate system: GDA94 MGA Zone 55 Planning data from Kingborough Council Base topographic data from the LIST © State of Tasmania Print Date: 5.9.2024 Cadastre Date: 20.8.2024