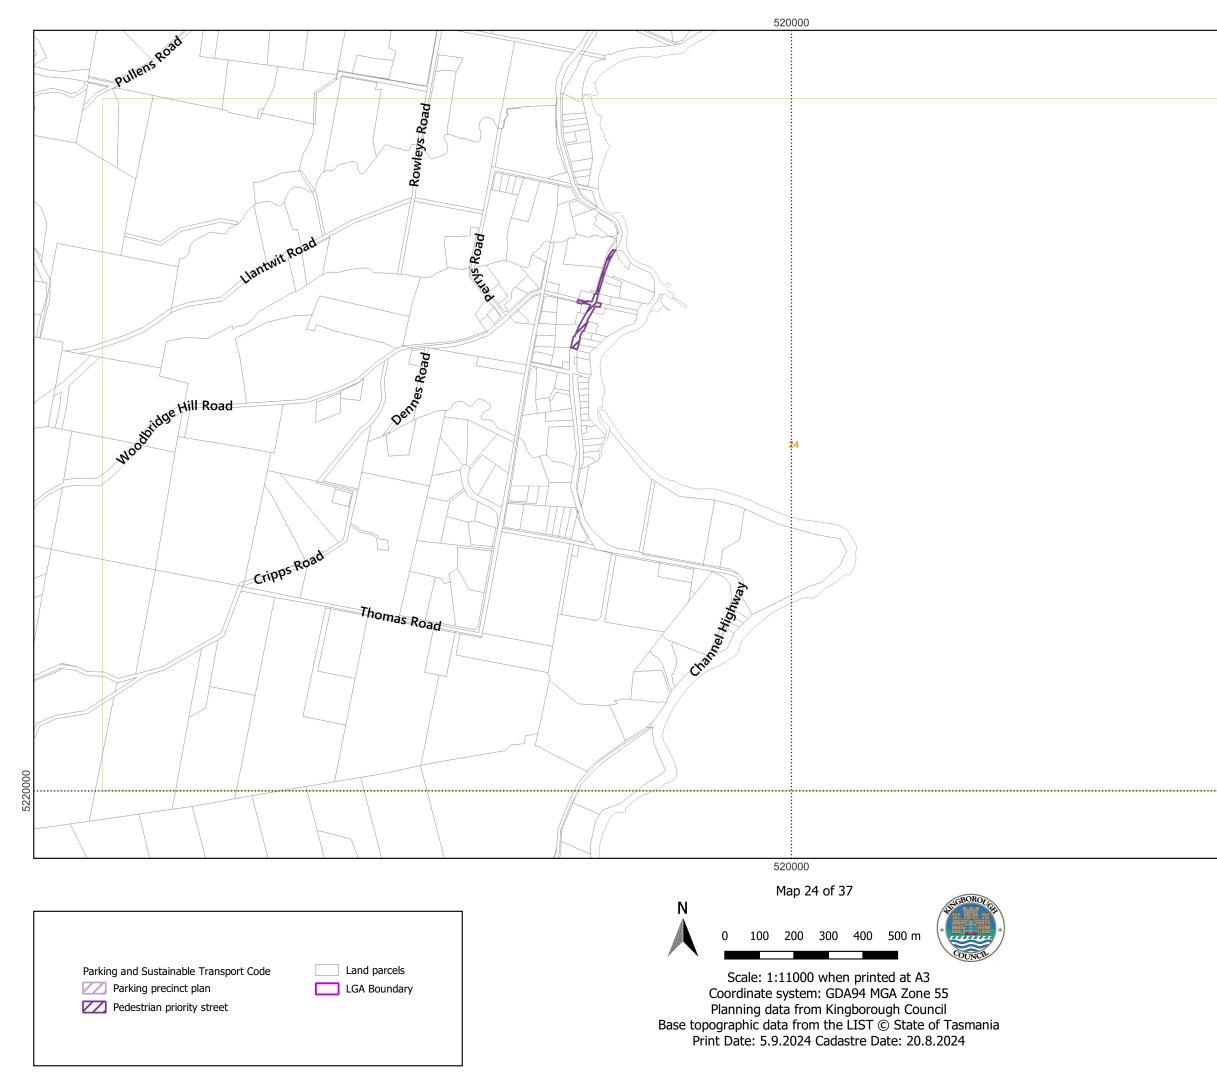

Tasmanian Planning Scheme - Parking and Sustainable Transport Code : Kingborough Local Provisions Schedule

Parking and Sustainable Transport Code

Parking precinct plan
Pedestrian priority street

Land parcels

| Parking and Sustainable Transport Code | Land parcels |
|----------------------------------------|--------------|
| Z Parking precinct plan                | LGA Boundary |
| Pedestrian priority street             |              |