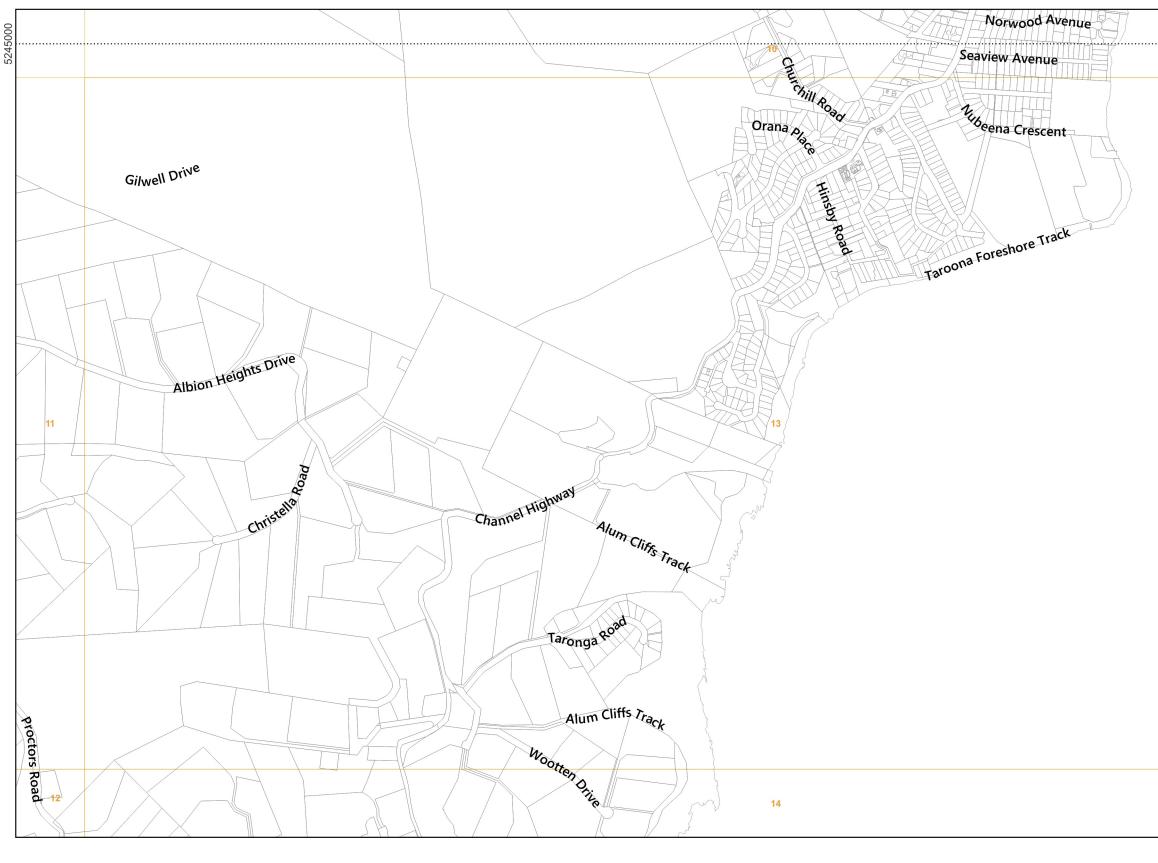

Scale: 1:11000 when printed at A3 Coordinate system: GDA94 MGA Zone 55 Planning data from Kingborough Council Base topographic data from the LIST © State of Tasmania Print Date: 5.9.2024 Cadastre Date: 20.8.2024