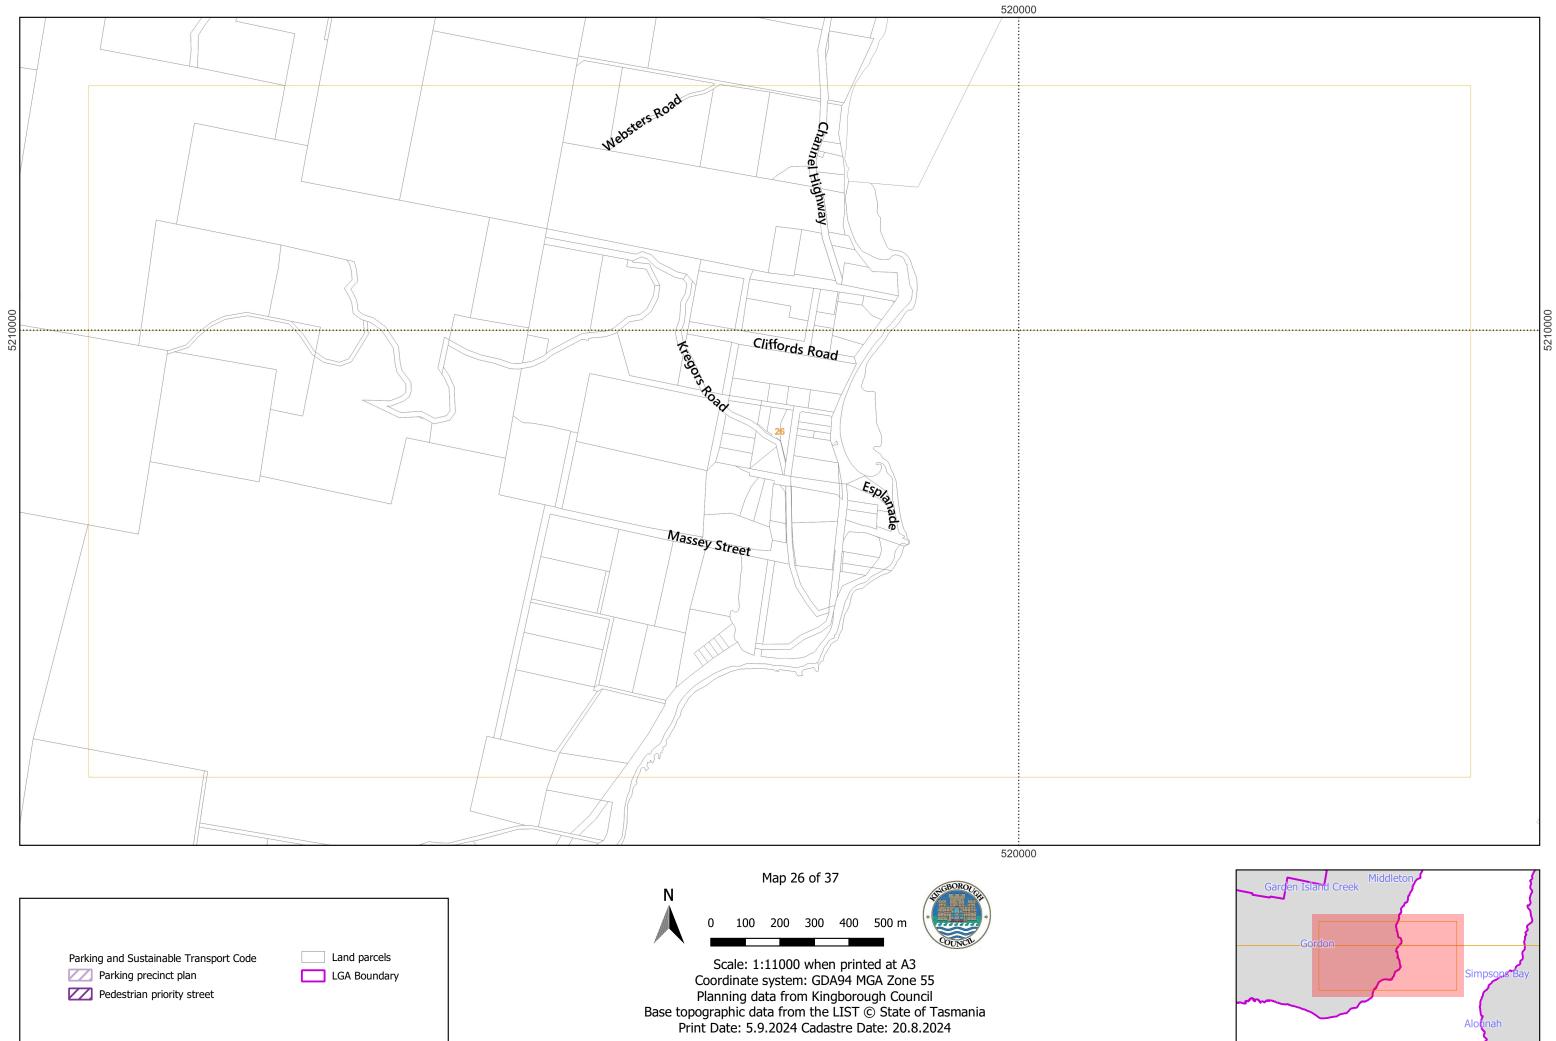

\* COUNCE

Scale: 1:11000 when printed at A3 Coordinate system: GDA94 MGA Zone 55 Planning data from Kingborough Council Base topographic data from the LIST © State of Tasmania Print Date: 5.9.2024 Cadastre Date: 20.8.2024