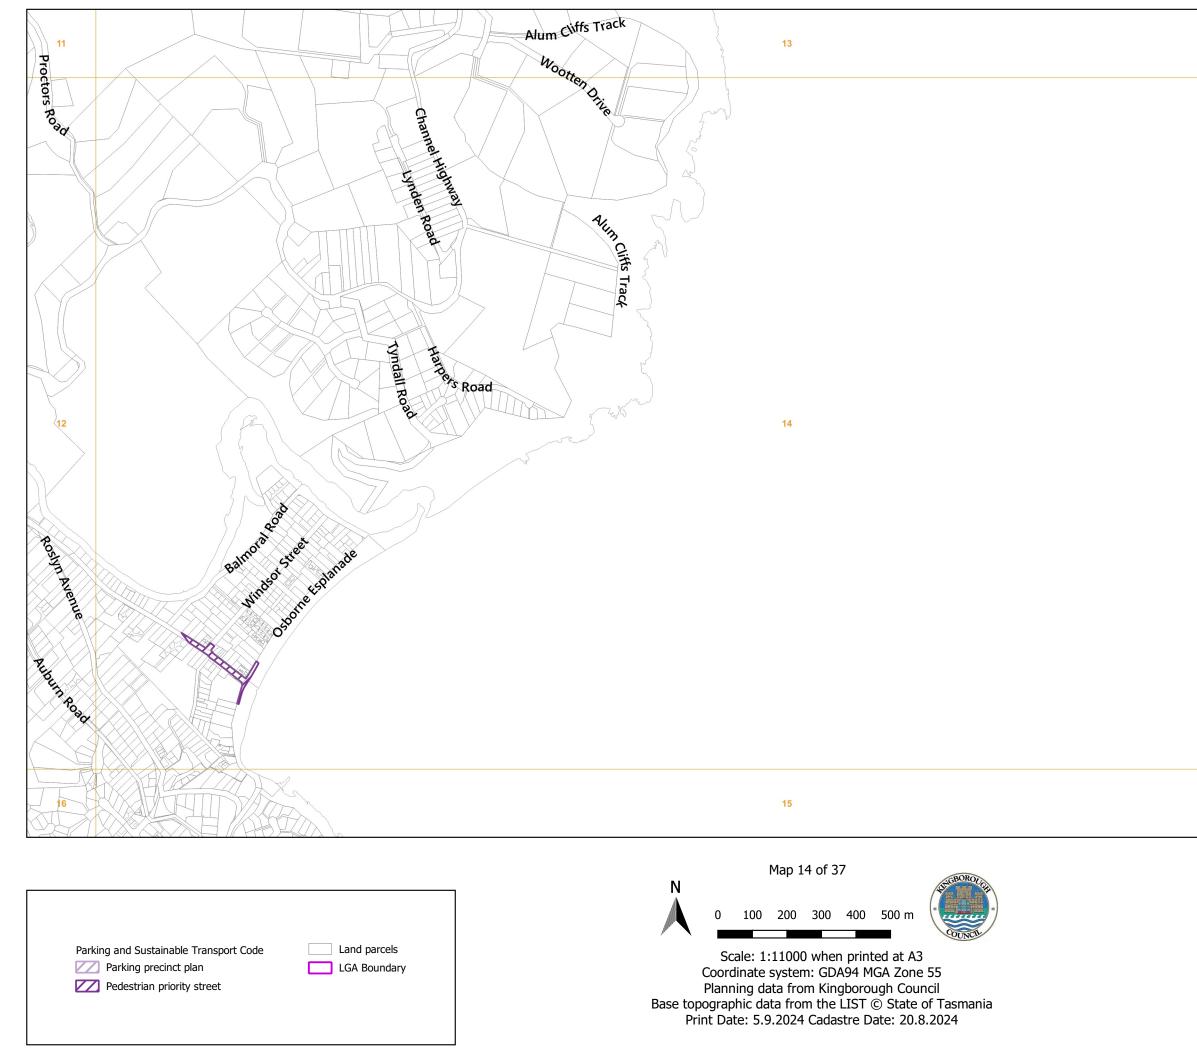

Tasmanian Planning Scheme - Parking and Sustainable Transport Code : Kingborough Local Provisions Schedule

Parking and Sustainable Transport Code

Parking precinct plan
Pedestrian priority street

Land parcels

| Parking and Sustainable Transport Code | Land parcels |
|----------------------------------------|--------------|
| Z Parking precinct plan                | LGA Boundary |
| Pedestrian priority street             |              |

Land parcels

LGA Boundary

Parking and Sustainable Transport Code

Parking precinct plan

Pedestrian priority street

Tasmanian Planning Scheme - Parking and Sustainable Transport Code : Kingborough Local Provisions Schedule