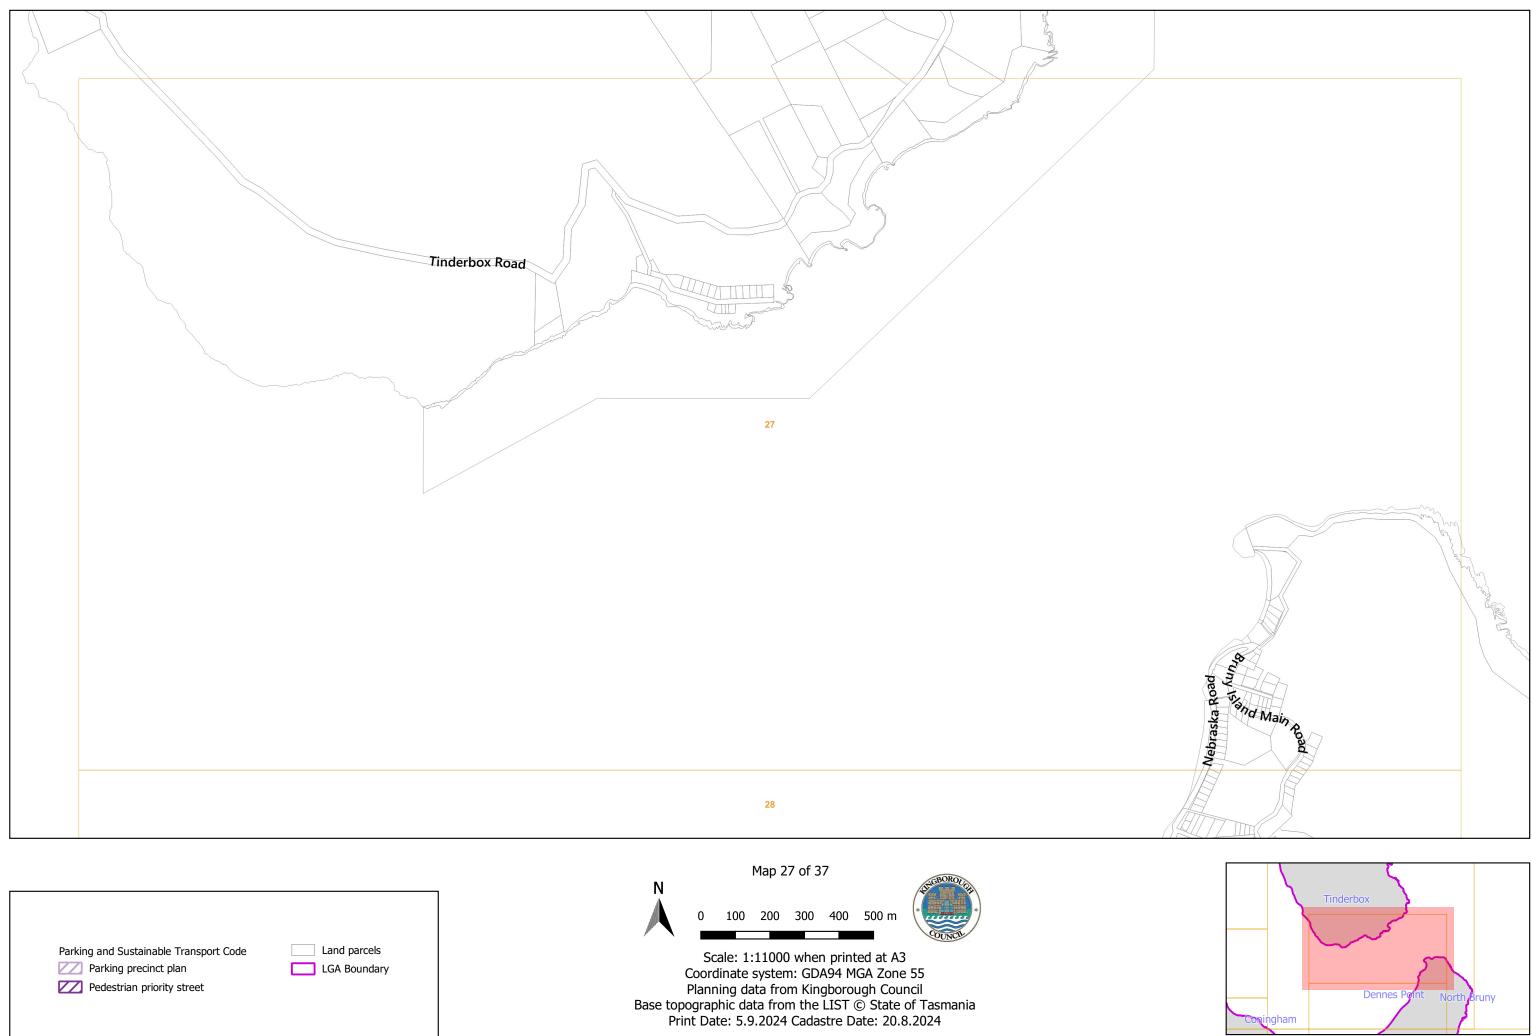

\* COUNCH

Scale: 1:11000 when printed at A3 Coordinate system: GDA94 MGA Zone 55 Planning data from Kingborough Council Base topographic data from the LIST © State of Tasmania Print Date: 5.9.2024 Cadastre Date: 20.8.2024