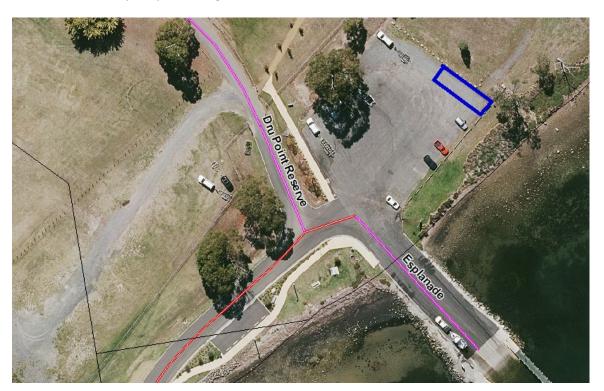

### 6. Dru Point Boat Ramp Carpark, Margate

ECM File No: 12.185 Version: 3.0

Date: January 2025