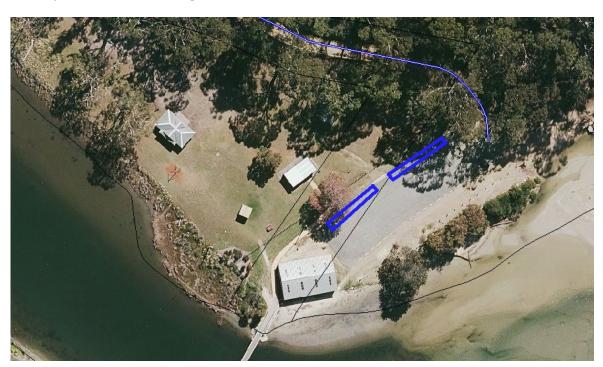

#### 2 PRE-APPROVED TRADING LOCATION MAPS

1. Christopher Johnson Park, Kingston Beach

2. Osborne Esplanade, Kingston Beach

ECM File No: Version: Date:

3.0 January 2025

12.185