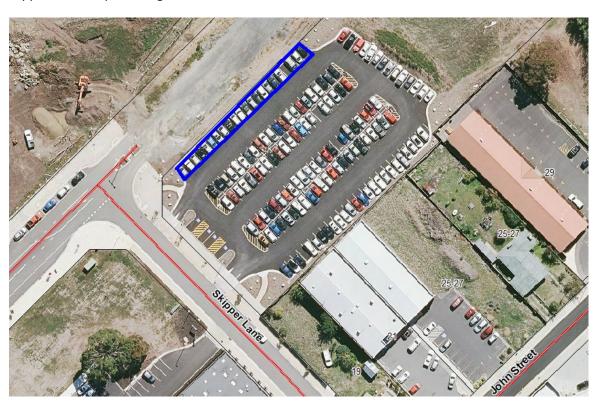

| 3 days                                   |
| 5    | Coffee Creek, Huntingfield               | 7:00am-9:00pm                                                     | 1                           | 3 days                                   |
| 6    | Dru Point Boat Ramp Carpark, Margate     | 7:00am-9:00pm                                                     | 2                           | 3 days                                   |



ECM File No: Version: Date: 12.185 3.0 January 2025

# **Food Truck Trading Locations**

#### 2 PRE-APPROVED TRADING LOCATION MAPS

1. Christopher Johnson Park, Kingston Beach



2. Osborne Esplanade, Kingston Beach





ECM File No: Version: Date:

3.0 January 2025

12.185

# **Food Truck Trading Locations**

#### 3. Skipper Lane Carpark, Kingston Park



#### 4. Sparrowhawk Street, Kingston Park





ECM File No: Version: Date: 12.185 3.0 January 2025

# **Food Truck Trading Locations**

### 5. Coffee Creek, Huntingfield



### 6. Dru Point Boat Ramp Carpark, Margate





ECM File No: 12.185 Version: 3.0

Date: January 2025

### **Food Truck Trading Locations**

#### 3 ALTERNATIVE TRADING LOCATIONS

Council may permit alternative trading locations on request. Alternative trading locations must meet all applicable Food Truck Policy conditions. Council will assess the suitability of an alternative site from a public safety and convenience perspective; including consideration of the surrounding business and recreation activities, proximity to residential dwellings, site space and topography, and the food truck dimensions.

If you would like