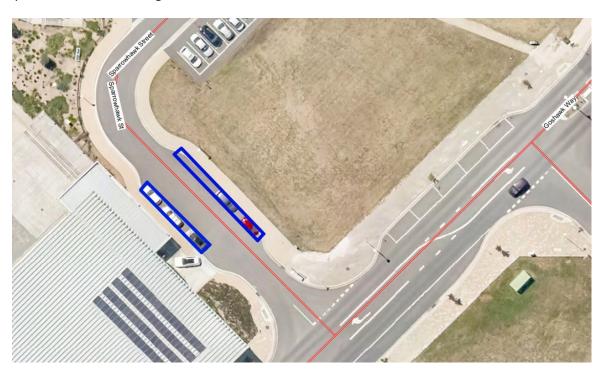

#### 4. Sparrowhawk Street, Kingston Park

ECM File No: Version: Date: 12.185 3.0 January 2025