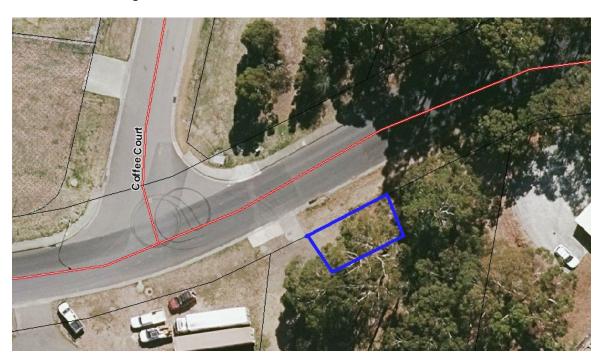

#### 2 PRE-APPROVED TRADING LOCATION MAPS

1. Christopher Johnson Park, Kingston Beach

2. Osborne Esplanade, Kingston Beach

ECM File No: Version: Date:

3.0 January 2025

12.185

### 5. Coffee Creek, Huntingfield